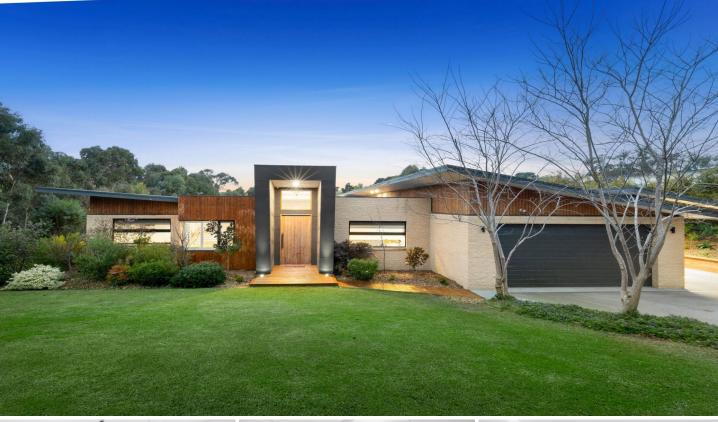

## The Feel:

Set beneath soaring ceilings and characterised by picture windows that amplify the leafy views, this custom architecturally designed home will bring your dreams to life. Modern features and high-level finishes enhance the flow of daily life, with intuitive, adaptable spaces that provide room for the whole family to relax, study or entertain. Ideally oriented to the north with seamless connection to outdoor entertaining, the home is further enhanced by passive solar benefits and abundant natural light. Set on just under an acre with productive gardens, the 3-bay shed with workshop complements the double garage for even more storage.

The Facts:

-High calibre custom architecturally designed home on 3740sqm (approx.)

-Family-minded floorplan brings people together in central hub, with zoned sleeping quarters

-Free-flowing connection to outdoors via expansive double-glazed doors & windows