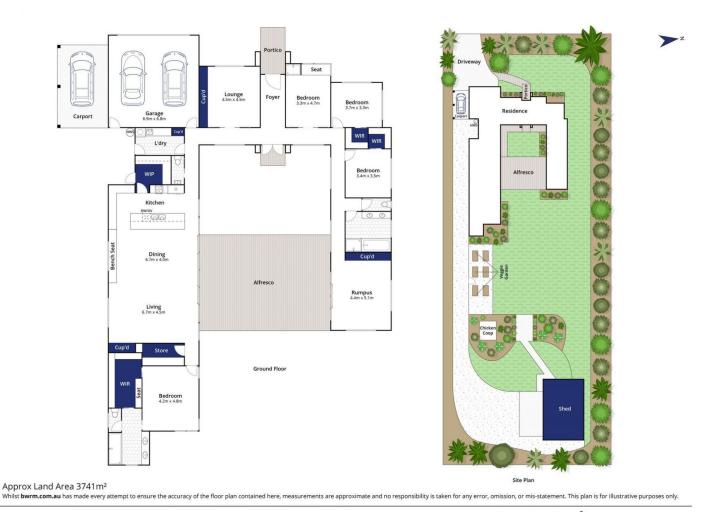

The Facts:

-High calibre custom architecturally designed home on 3740sqm (approx.)

-Family-minded floorplan brings people together in central hub, with zoned sleeping quarters

-Free-flowing connection to outdoors via expansive double-glazed doors & windows

Land Size : 3740 sqm

View : https://www.bellarineproperty.com.au/65446 10

Lee Martin 03 5297 3888