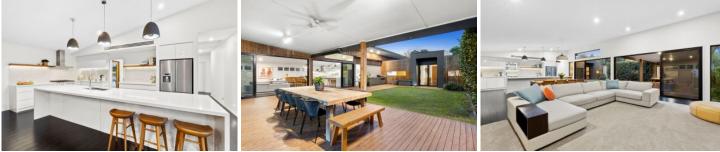

## The Feel:

Set beneath soaring ceilings and characterised by picture windows that amplify the leafy views, this custom architecturally designed home will bring your dreams to life. Modern features and high-level finishes enhance the flow of daily life, with intuitive, adaptable spaces that provide room for the whole family to relax, study or entertain. Ideally oriented to the north with seamless connection to outdoor entertaining, the home is further enhanced by passive solar benefits and abundant natural light. Set on just under an acre with productive gardens, the 3-bay shed with workshop complements the double garage for even more storage.

-Expansive north facing entertaining with RC awnings & outdoor kitchen

-External timber-clad feature walls complement the

4 🍋 2 🚔 6 🚘

| Price | : \$ 1,855,000 |
|-------|----------------|
|-------|----------------|