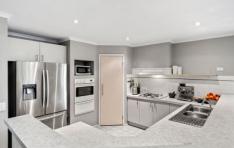

## 18 Newbay Close Barwon Heads VIC

This family home has lots to offer. Features include formal lounge and dining area with split system heating and cooling, Master bedroom with walk in robe and full ensuite, very large open plan living/meals and kitchen area. Meals has an area of its own, second lounge with sliding doors to the north and west wrap around deck covered patio and lots of windows for natural light - a second split system heating and cooling unit and ducted heating throughout the home. Expansive kitchen offers lots of cupboards with gas and electric cooking plus a dishwasher. Bedrooms 2, 3 and 4 all with built in robes, central bathroom with a separate shower and bath with a large vanity, separate toilet and an ample size laundry. Gardens are easy to maintain and has a garden shed. Single car garage, off street parking for 2. Situated next door to a reserve which is great for a family, close to the river and public transport. Inspections are subject to change or cancellation with minimal notice. Please note we do not accept 1Form applications.