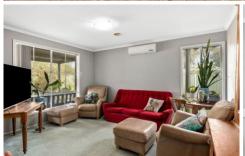

## 18 Newbay Close Barwon Heads VIC

This family home has lots to offer. Features include formal lounge and dining area with split system heating and cooling, Master bedroom with walk in robe and full ensuite, very large open plan living/meals and kitchen area. Meals has an area of its own, second lounge with sliding doors to the north and west wrap around deck covered patio and lots of windows for natural light - a second split system heating and cooling unit and ducted heating throughout the home. Expansive kitchen offers lots of cupboards with gas and electric cooking plus a dishwasher. Bedrooms 2, 3 and 4 all with built in robes, central bathroom with a separate shower and bath with a large vanity, separate toilet and an ample size laundry. Gardens are easy to maintain and has a garden shed. Single car garage, off street parking for 2. Situated next door to a reserve which is great for a family, close to the river and public transport. Inspections are subject to change or cancellation with minimal notice. Please note we do not accept 1Form applications.