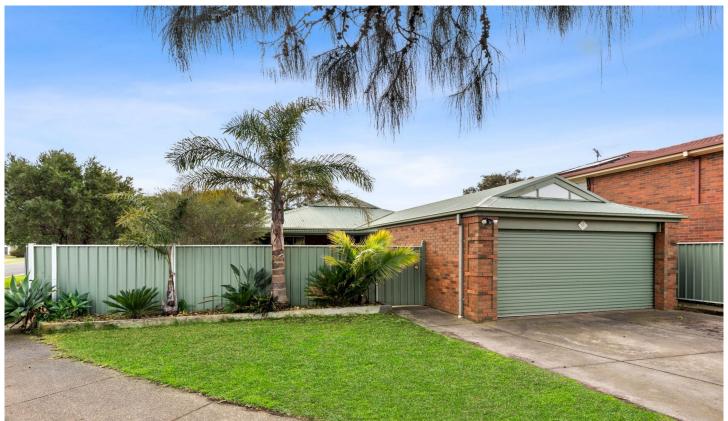

## 18 Newbay Close Barwon Heads VIC

This family home has lots to offer. Features include formal lounge and dining area with split system heating and cooling, Master bedroom with walk in robe and full ensuite, very large open plan living/meals and kitchen area. Meals has an area of its own, second lounge with sliding doors to the north and west wrap around deck covered patio and lots of windows for natural light - a second split system heating and cooling unit and ducted heating throughout the home. Expansive kitchen offers lots of cupboards with gas and electric cooking plus a dishwasher. Bedrooms 2, 3 and 4 all with built in robes, central bathroom with a separate shower and bath with a large vanity, separate toilet and an ample size laundry. Gardens are easy to maintain and has a garden shed. Single car garage, off street parking for 2. Situated next door to a reserve which is great for a family, close to the river and public transport. Inspections are subject to change or cancellation with minimal notice. Please note we do not accept 1Form applications.