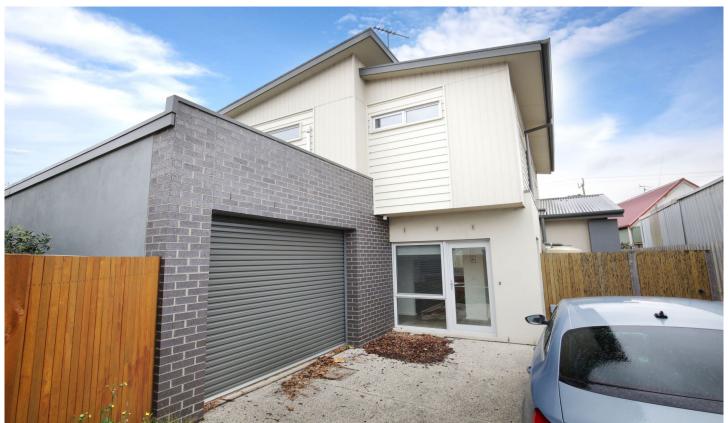

## 2/27 Richmond Crescent Geelong VIC

Stunning 2 bedroom, 2 bathroom townhouse set at the rear of the block in immaculate condition. Modern finishes and natural light make for a stylish home. Featuring 2 bedrooms with robes, ceiling fans and split systems, the master with an en-suite, open plan kitchen and meals area with stone bench tops, gas cooking and a dishwasher. The living room has a gas log fire and access to the private courtyard via big glass doors, second bathroom and optional second living space and/or open study space upstairs. Outside there is an entertaining deck and low maintenance, private, grassed yard. Property is complete with a single car garage with internal access and 1 driveway parking space. Located in a fantastic location, across the road from a football oval and minutes from everything the Geelong CBD has to offer. Please note we do not accept 1Form applications.