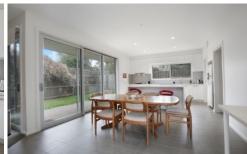

## 2/27 Richmond Crescent Geelong VIC

Stunning 2 bedroom, 2 bathroom townhouse set at the rear of the block in immaculate condition. Modern finishes and natural light make for a stylish home. Featuring 2 bedrooms with robes, ceiling fans and split systems, the master with an en-suite, open plan kitchen and meals area with stone bench tops, gas cooking and a dishwasher. The living room has a gas log fire and access to the private courtyard via big glass doors, second bathroom and optional second living space and/or open study space upstairs. Outside there is an entertaining deck and low maintenance, private, grassed yard. Property is complete with a single car garage with internal access and 1 driveway parking space. Located in a fantastic location, across the road from a football oval and minutes from everything the Geelong CBD has to offer. Please note we do not accept 1Form applications.