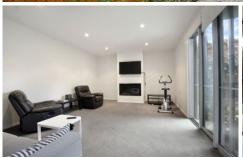

## 2/27 Richmond Crescent Geelong VIC

Stunning 2 bedroom, 2 bathroom townhouse set at the rear of the block in immaculate condition. Modern finishes and natural light make for a stylish home. Featuring 2 bedrooms with robes, ceiling fans and split systems, the master with an en-suite, open plan kitchen and meals area with stone bench tops, gas cooking and a dishwasher. The living room has a gas log fire and access to the private courtyard via big glass doors, second bathroom and optional second living space and/or open study space upstairs. Outside there is an entertaining deck and low maintenance, private, grassed yard. Property is complete with a single car garage with internal access and 1 driveway parking space. Located in a fantastic location, across the road from a football oval and minutes from everything the Geelong CBD has to offer. Please note we do not accept 1Form applications.