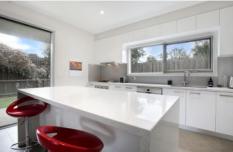

## 2/27 Richmond Crescent Geelong VIC

Stunning 2 bedroom, 2 bathroom townhouse set at the rear of the block in immaculate condition. Modern finishes and natural light make for a stylish home. Featuring 2 bedrooms with robes, ceiling fans and split systems, the master with an en-suite, open plan kitchen and meals area with stone bench tops, gas cooking and a dishwasher. The living room has a gas log fire and access to the private courtyard via big glass doors, second bathroom and optional second living space and/or open study space upstairs. Outside there is an entertaining deck and low maintenance, private, grassed yard. Property is complete with a single car garage with internal access and 1 driveway parking space. Located in a fantastic location, across the road from a football oval and minutes from everything the Geelong CBD has to offer. Please note we do not accept 1Form applications.