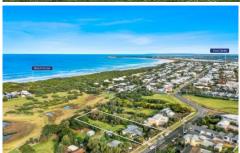

## The Feel:

Designed to capture stunning views across the Begola Wetlands Reserve, this single level residence resting on a rare 3446sqm (approx..) allotment must be seen to be believed. Open plan, light filled living zones encapsulate beautiful organic outlooks, featuring established gardens and private lawns meandering down to a short 10 minute stroll onto the sand. This private oasis is a rare offering to the market, inspection should be prioritised.

## The Facts:

- -OP kitchen, dining and family zone with stunning views
- -Kitchen hosts dual wall ovens, gas cooktop and ample storage
- -Heightened ceilings and amplified glazing increase space
- -Ideal north facing orientation, harnessing light and warmth
- -Priceless 3446sqm (approx..) allotment adjoining reserve
- -Second north facing living area offers further relaxation
- -Light filled master suite overlooking lovely natural vistas
- -3 further BRs are spacious and offer well fitted BIRs
- -Fantastic outdoor entertaining deck with organic backdrop
- -Listen to the sounds of the ocean and be on the sand in minutes