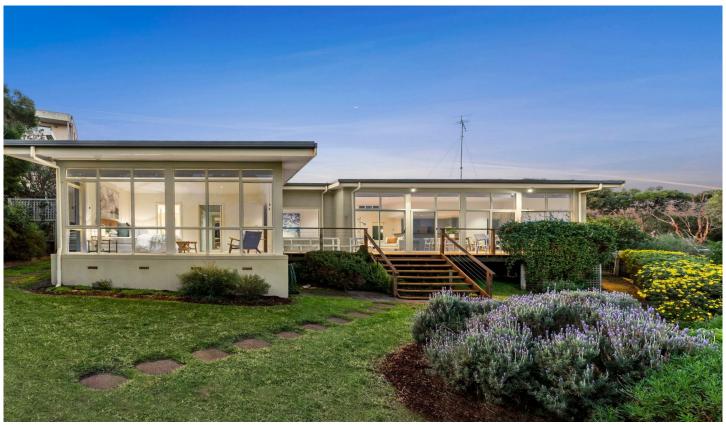

## The Feel:

Designed to capture stunning views across the Begola Wetlands Reserve, this single level residence resting on a rare 3446sqm (approx..) allotment must be seen to be believed. Open plan, light filled living zones encapsulate beautiful organic outlooks, featuring established gardens and private lawns meandering down to a short 10 minute stroll onto the sand. This private oasis is a rare offering to the market, inspection should be prioritised.

## The Facts:

- -OP kitchen, dining and family zone with stunning views
- -Kitchen hosts dual wall ovens, gas cooktop and ample storage
- -Heightened ceilings and amplified glazing increase space
- -Ideal north facing orientation, harnessing light and warmth
- -Priceless 3446sqm (approx..) allotment adjoining reserve
- -Second north facing living area offers further relaxation
- -Light filled master suite overlooking lovely natural vistas
- -3 further BRs are spacious and offer well fitted BIRs
- -Fantastic outdoor entertaining deck with organic backdrop
- -Listen to the sounds of the ocean and be on the sand in minutes