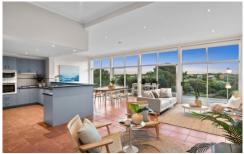

## The Feel:

Designed to capture stunning views across the Begola Wetlands Reserve, this single level residence resting on a rare 3446sqm (approx..) allotment must be seen to be believed. Open plan, light filled living zones encapsulate beautiful organic outlooks, featuring established gardens and private lawns meandering down to a short 10 minute stroll onto the sand. This private oasis is a rare offering to the market, inspection should be prioritised.

## The Facts:

- -OP kitchen, dining and family zone with stunning views
- -Kitchen hosts dual wall ovens, gas cooktop and ample storage
- -Heightened ceilings and amplified glazing increase space
- -Ideal north facing orientation, harnessing light and warmth
- -Priceless 3446sqm (approx..) allotment adjoining reserve
- -Second north facing living area offers further relaxation
- -Light filled master suite overlooking lovely natural vistas
- -3 further BRs are spacious and offer well fitted BIRs
- -Fantastic outdoor entertaining deck with organic backdrop
- -Listen to the sounds of the ocean and be on the sand in minutes