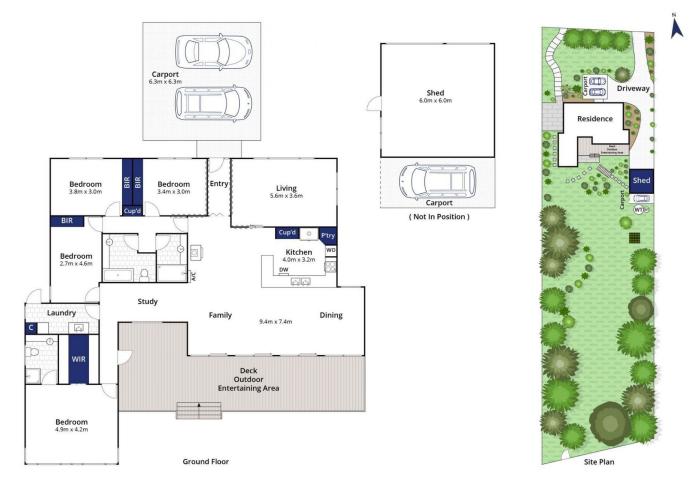

## The Facts:

- -OP kitchen, dining and family zone with stunning views
- -Kitchen hosts dual wall ovens, gas cooktop and ample storage
- -Heightened ceilings and amplified glazing increase space
- -Ideal north facing orientation, harnessing light and warmth
- -Priceless 3446sqm (approx..) allotment adjoining reserve
- -Second north facing living area offers further relaxation
- -Light filled master suite overlooking lovely natural vistas
- -3 further BRs are spacious and offer well fitted BIRs
- -Fantastic outdoor entertaining deck with organic backdrop
- -Listen to the sounds of the ocean and be on the sand in minutes

4 🛌 2 📇 4 🗬

**Price** : \$ 2,150,000 **Land Size** : 3446 sqm

View: https://www.bellarineproperty.com.au/65423

27

Andrew Kibbis 03 5254 3100

Dan Halsey 03 5254 3100

Whilst bwrm.com.au has made every attempt to ensure the accuracy of the floor plan contained here, measurements are approximate and no responsibility is taken for any error, omission, or mis-statement. This plan is for illustrative purposes only