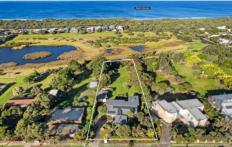

## The Feel:

Designed to capture stunning views across the Begola Wetlands Reserve, this single level residence resting on a rare 3446sqm (approx..) allotment must be seen to be believed. Open plan, light filled living zones encapsulate beautiful organic outlooks, featuring established gardens and private lawns meandering down to a short 10 minute stroll onto the sand. This private oasis is a rare offering to the market, inspection should be prioritised.

## The Facts:

- -OP kitchen, dining and family zone with stunning views
- -Kitchen hosts dual wall ovens, gas cooktop and ample storage
- -Heightened ceilings and amplified glazing increase space
- -Ideal north facing orientation, harnessing light and warmth
- -Priceless 3446sqm (approx..) allotment adjoining reserve
- -Second north facing living area offers further relaxation
- -Light filled master suite overlooking lovely natural vistas
- -3 further BRs are spacious and offer well fitted BIRs
- -Fantastic outdoor entertaining deck with organic backdrop
- -Listen to the sounds of the ocean and be on the sand in minutes