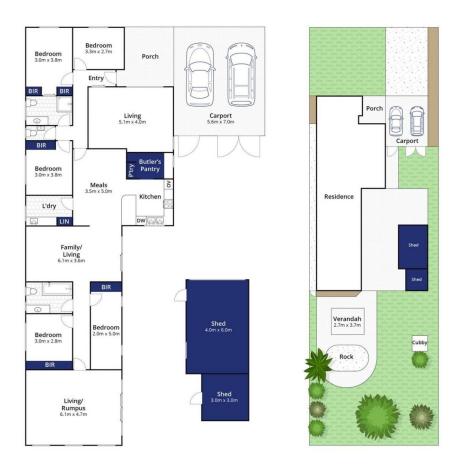

## The Facts:

-OP living, meals and kitchen occupy the central nucleus -Traditional hostess kitchen with butlers pantry and ss apps -Highly desired northern orientation amplifies natural light -Rumpus room and second lounge accommodates all -5BRs split into two zones promoting flexibility and privacy -Timber floors and a neutral palette throughout the interior

## 5 🛤 2 🚰 2 🛱

| Price | :\$ 990,000 |
|-------|-------------|
|-------|-------------|

Land Size : 1215 sqm

View : https://www.bellarineproperty.com.au/65393 59

Lee Martin 03 5297 3888

Whilst bwrm.com.au has made every attempt to ensure the accuracy of the floor plan contained here, measurements are approximate and no responsibility is taken for any error, omission, or mis-statement. This plan is for illustrative purposes only.