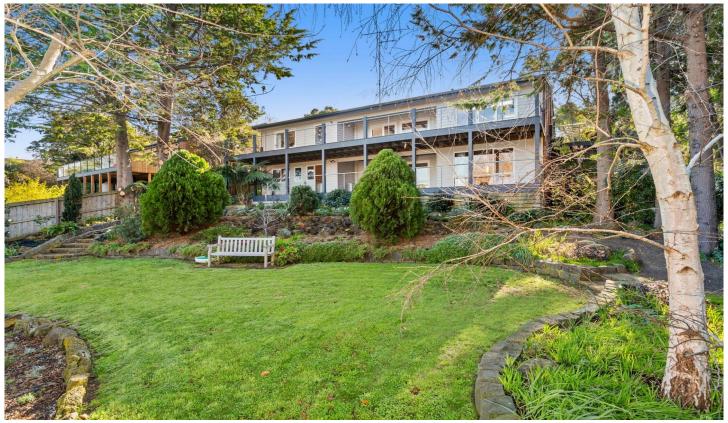

## The Feel:

Magnificent water views are yours forever from this immaculate lake front home. Situated on a spacious and private fully landscaped allotment of over 1400sqm (approx.), very few opportunities arise to secure a property that overlook the scenic Blue Waters Lake. High ceilings amplify the sense of space on the upper floor, with direct flow to north and south outdoor entertaining areas. Two living rooms, 3 bedrooms, 2 bathrooms and study span 2 levels, with almost every room opening onto vast decks with scenic lake views.

## The Facts:

- -Popular lake precinct with garden gate access to Blue Water's Lake walking trails
- -Elevated picturesque position amongst the treetops a bird lover's paradise!
- -1446sqm approx. allotment with home comprising 3 bedrooms, 2 bathrooms and home office