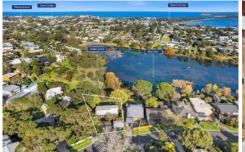

## The Feel:

Magnificent water views are yours forever from this immaculate lake front home. Situated on a spacious and private fully landscaped allotment of over 1400sqm (approx.), very few opportunities arise to secure a property that overlook the scenic Blue Waters Lake. High ceilings amplify the sense of space on the upper floor, with direct flow to north and south outdoor entertaining areas. Two living rooms, 3 bedrooms, 2 bathrooms and study span 2 levels, with almost every room opening onto vast decks with scenic lake views.

## The Facts:

- -Popular lake precinct with garden gate access to Blue Water's Lake walking trails
- -Elevated picturesque position amongst the treetops a bird lover's paradise!
- -1446sqm approx. allotment with home comprising 3 bedrooms, 2 bathrooms and home office