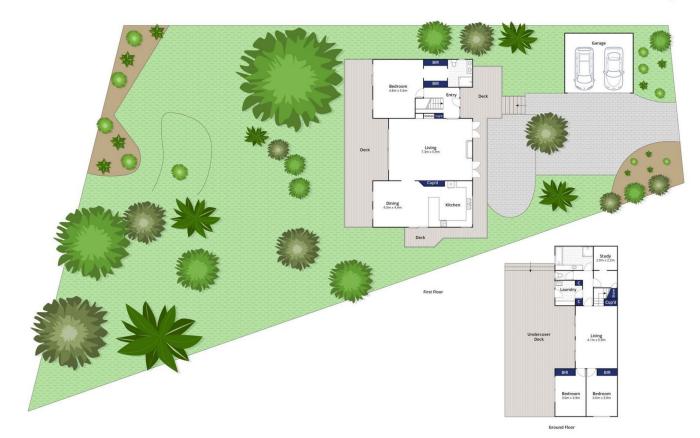

## The Feel:

Magnificent water views are yours forever from this immaculate lake front home. Situated on a spacious and private fully landscaped allotment of over 1400sqm (approx.), very few opportunities arise to secure a property that overlook the scenic Blue Waters Lake. High ceilings amplify the sense of space on the upper floor, with direct flow to north and south outdoor entertaining areas. Two living rooms, 3 bedrooms, 2 bathrooms and study span 2 levels, with almost every room opening onto vast decks with scenic lake views.

## The Facts:

- -Popular lake precinct with garden gate access to Blue Water's Lake walking trails
- -Elevated picturesque position amongst the treetops a bird lover's paradise!
- -1446sqm approx. allotment with home comprising 3 bedrooms, 2 bathrooms and home office

3 📭 2 ⋤ 2 🗬

Land Size: 1446 sqm

View: https://www.bellarineproperty.com.au/65375

33

Christian Bartley 03 5254 3100

Dan Halsey 03 5254 3100

Whilst bwrm.com.au has made every attempt to ensure the accuracy of the floor plan contained here, measurements are approximate and no responsibility is taken for any error, omission, or mis-statement. This plan is for illustrative purposes only