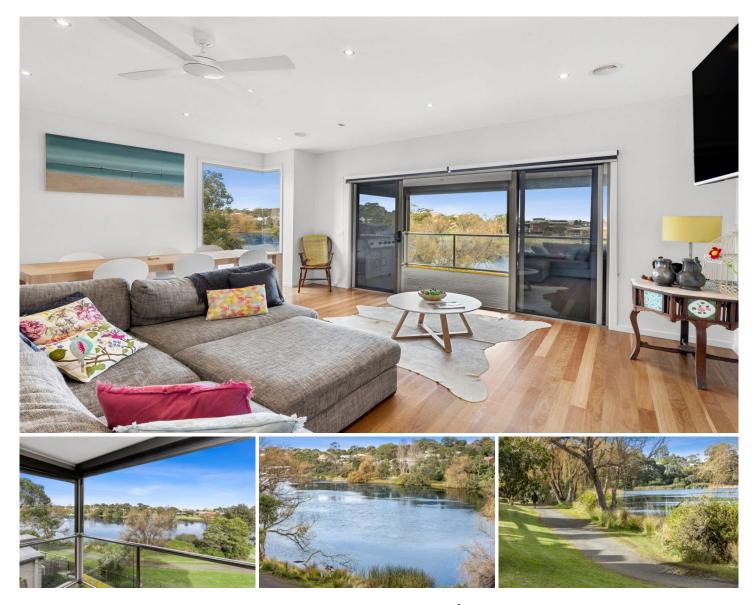

### The Feel:

Located in the highly popular lake precinct in Ocean Grove, set in a desirably peaceful and idyllic setting with absolute lake frontage. Clever split-level design and an expansive balconies maximise enjoyment of the picturesque scenery and offers unique character. You don't want to miss out on this opportunity!

### The Facts:

- -Master Bedroom with walk in robe and two way ensuite
- -Two further Bedrooms with Built in robes
- -Two living zones with lake views
- -Study/home office nook

-Two large decks overlook the calm waters and local wildlife

- -A fully landscaped, low maintenance yard
- -Upstairs has solid timber floors
- -Sleek white kitchen with undermount sink and waterfall stone benchtop
- -Quality Miele appliances
- -A north facing master suite is filled with warm sunlight
- -Well fitted walk in robe

-Dual way bathroom features stone topped double vanities