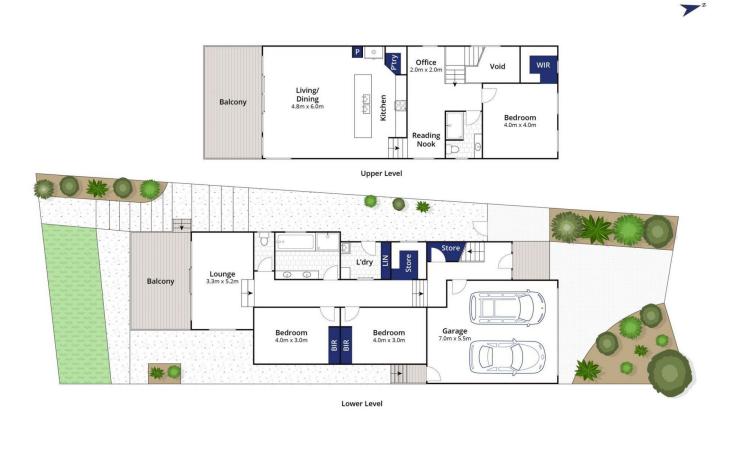

## 1/16 Riviera Crescent, Ocean Grove

Rentals | Commercial | Sales | Projects

Whilst bwrm.com.au has made every attempt to ensure the accuracy of the floor plan contained here, measurements are approximate and no responsibility is taken for any error, omission, or mis-statement. This plan is for illustrative purposes only.

### The Facts:

- -Master Bedroom with walk in robe and two way ensuite
- -Two further Bedrooms with Built in robes
- -Two living zones with lake views
- -Study/home office nook

-Two large decks overlook the calm waters and local wildlife

- -A fully landscaped, low maintenance yard
- -Upstairs has solid timber floors
- -Sleek white kitchen with undermount sink and waterfall stone benchtop
- -Quality Miele appliances
- -A north facing master suite is filled with warm sunlight
- -Well fitted walk in robe