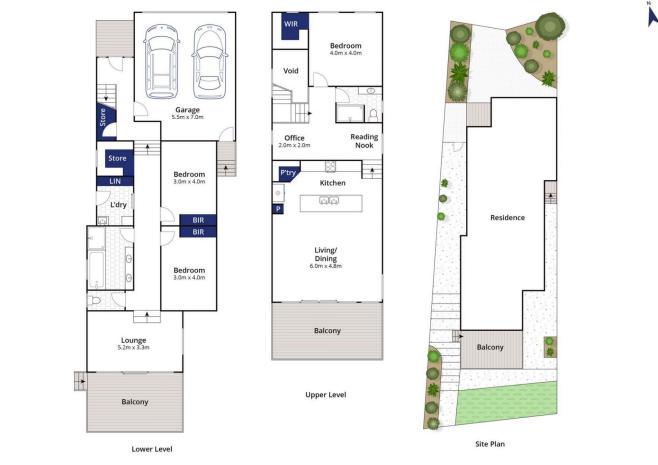

https://www.bellarineproperty.com.au

Whilst bwrm.com.au has made every attempt to ensure the accuracy of the floor plan contained here, measurements are approximate and no responsibility is taken for any error, omission, or mis-statement. This plan is for illustrative purposes only.

### The Facts:

- -Master Bedroom with walk in robe and two way ensuite
- -Two further Bedrooms with Built in robes
- -Two living zones with lake views
- -Study/home office nook

-Two large decks overlook the calm waters and local wildlife

- -A fully landscaped, low maintenance yard
- -Upstairs has solid timber floors
- -Sleek white kitchen with undermount sink and waterfall stone benchtop
- -Quality Miele appliances
- -A north facing master suite is filled with warm sunlight
- -Well fitted walk in robe