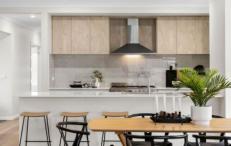

#### The Facts:

- -OP kitchen, meals and living enjoying preferred north orientation
- -Gorgeous kitchen with 900mm freestanding oven/cooktop and WIP
- -Stone benchtops complement contrasting timber and white joinery
- -Direct flow to the outdoor alfresco area and spacious backyard
- -Second lounge offering space and flexibility for growing