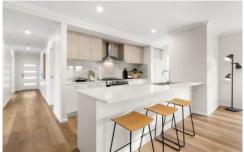

#### The Facts:

- -OP kitchen, meals and living enjoying preferred north orientation
- -Gorgeous kitchen with 900mm freestanding oven/cooktop and WIP
- -Stone benchtops complement contrasting timber and white joinery
- -Direct flow to the outdoor alfresco area and spacious backyard
- -Second lounge offering space and flexibility for growing