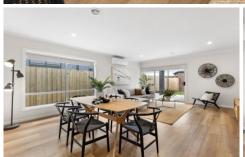

#### The Feel:

Crisp, cool and contemporary tones envelope this brand new home, located in what is becoming one of Ocean Grove's most popular estates to date. Timber floors contrast against a muted interior palette, harnessing a relaxed coastal feel with direct sunny north orientation locking in natural light and sunshine all year. Fully complete and move in ready - inspect today!

#### The Facts:

- -OP kitchen, meals and living enjoying preferred north orientation
- -Gorgeous kitchen with 900mm freestanding oven/cooktop and WIP
- -Stone benchtops complement contrasting timber and white joinery
- -Direct flow to the outdoor alfresco area and spacious backyard
- -Second lounge offering space and flexibility for growing