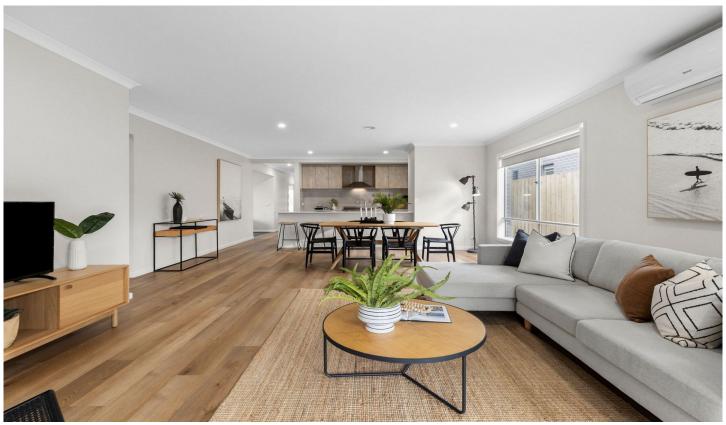

#### The Feel:

Crisp, cool and contemporary tones envelope this brand new home, located in what is becoming one of Ocean Grove's most popular estates to date. Timber floors contrast against a muted interior palette, harnessing a relaxed coastal feel with direct sunny north orientation locking in natural light and sunshine all year. Fully complete and move in ready - inspect today!

#### The Facts:

- -OP kitchen, meals and living enjoying preferred north orientation
- -Gorgeous kitchen with 900mm freestanding oven/cooktop and WIP
- -Stone benchtops complement contrasting timber and white joinery
- -Direct flow to the outdoor alfresco area and spacious backyard
- -Second lounge offering space and flexibility for growing