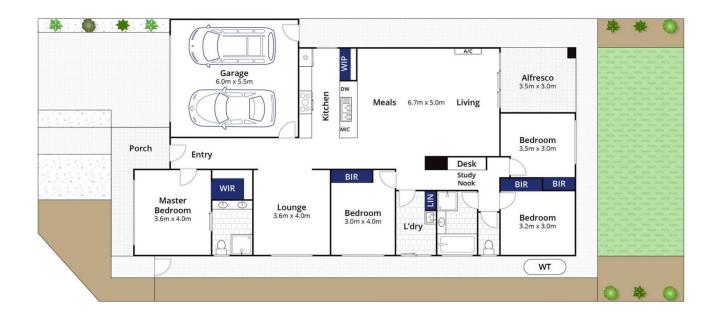

## 26-28 Lady Earl Crescent, Ocean Grove

Whilst bwrm.com.au has made every attempt to ensure the accuracy of the floor plan contained here, measurements are approximate and no responsibility is taken for any error, omission, or mis-statement. This plan is for illustrative purposes only.

# 26-28 Lady Earl Crescent, Ocean Grove

Porch

Entry

Kitchen

MIC SO SO DW WIP

Meals

5.0m x 6.7m

Living

Bedroom 3.0m x 3.5m

**Ground Floor** 

Alfresco 3.0m x 3.5m

Master Bedroom 4.0m x 3.6m

Lounge 4.0m x 3.6m

Bedroom 4.0m x 3.0m

L'dry

Bedroom 3.0m x 3.2m WIR