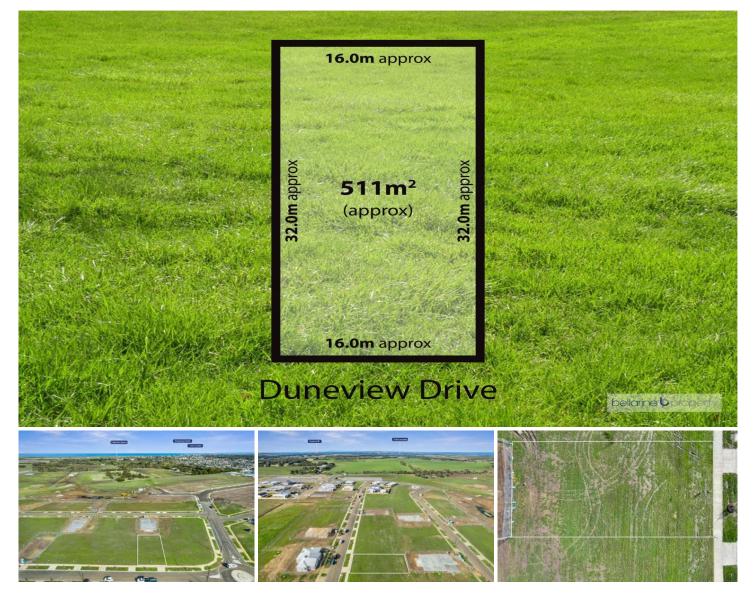

## The Feel:

Fantastic 511sqm (approx.) allotment, positioned to take advantage of parklands, walking tracks and nearby amenities, in a highly popular coastal estate. A great location to design and build your dream home (STCA) in a friendly coastal neighbourhood. With land selling out in record time - quick action is recommended!

## The Facts:

- -Vacant, flat allotment in a fantastic coastal location
- -32m x 16m (approx.) with desirable orientation
- -Friendly neighbourhood with quality surrounding homes
- -Close to parklands, walking tracks and amenities
- -A short distance to shopping centres and medical facilities
- -Preferred local schools and local transport close by
- -Design and build your dream home
- -Fast selling Estate with very few vacant blocks available