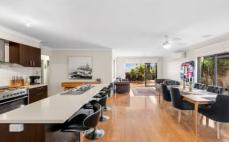

## 19 Kombi Road Leopold VIC

Welcome to this modern, pristine, well maintained and low maintenance property. Immaculate throughout with good quality appliances and a beautiful yard. Upon entry, you will find a separate formal living room great for childrens living area. Walk through to the very generous open plan hub of the main living area - Meals area holds a table for 10 with a slider to the external, Lounge/living opens to a lovely covered alfresco deck area with veiws to Geelong - lovely at night time when all lit up. Kitchen offers a 900ml gas cooker and oven, dishwasher and lots of room from the chef of the house. Double fridge space with plumber installed and cupboards galore plus a walk in pantry. Ducted Heating throughout all rooms to keep you cosy in winter and ceiling fans will be installed before tenancy. Main bedroom faces west and has an ample walk in robe plus a very lovely ensuite and ceiling fan. Bedrooms two and three with built in robes and of a good size. Central bathroom has both a bath and shower with a separate toilet. Laundry has a slider to the external and has plenty of storage. Double remote controlled lock up garage. The garden is lovely and easy to maintain. The alfresco area is split level with lots of room and also awnings to block out sun or wind. A computerised watering system is in place.