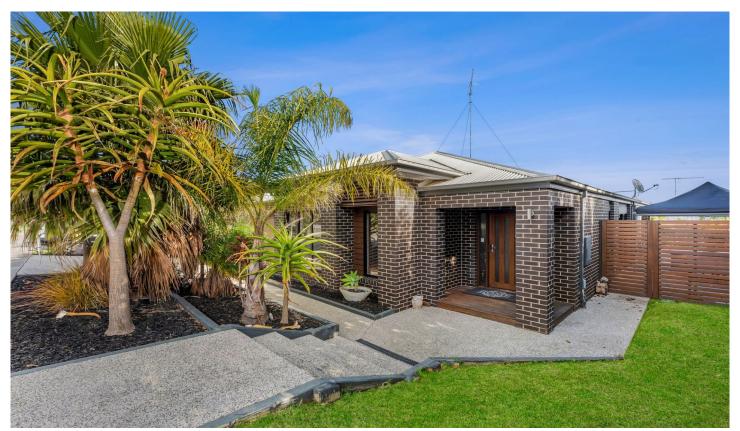

## 19 Kombi Road Leopold VIC

Welcome to this modern, pristine, well maintained and low maintenance property. Immaculate throughout with good quality appliances and a beautiful yard. Upon entry, you will find a separate formal living room great for childrens living area. Walk through to the very generous open plan hub of the main living area - Meals area holds a table for 10 with a slider to the external, Lounge/living opens to a lovely covered alfresco deck area with veiws to Geelong - lovely at night time when all lit up. Kitchen offers a 900ml gas cooker and oven, dishwasher and lots of room from the chef of the house. Double fridge space with plumber installed and cupboards galore plus a walk in pantry. Ducted Heating throughout all rooms to keep you cosy in winter and ceiling fans will be installed before tenancy. Main bedroom faces west and has an ample walk in robe plus a very lovely ensuite and ceiling fan. Bedrooms two and three with built in robes and of a good size. Central bathroom has both a bath and shower with a separate toilet. Laundry has a slider to the external and has plenty of storage. Double remote controlled lock up garage. The garden is lovely and easy to maintain. The alfresco area is split level with lots of room and also awnings to block out sun or wind. A computerised watering system is in place.