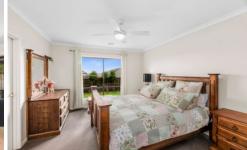

## 19 Kombi Road Leopold VIC

Welcome to this modern, pristine, well maintained and low maintenance property. Immaculate throughout with good quality appliances and a beautiful yard. Upon entry, you will find a separate formal living room great for childrens living area. Walk through to the very generous open plan hub of the main living area - Meals area holds a table for 10 with a slider to the external, Lounge/living opens to a lovely covered alfresco deck area with veiws to Geelong - lovely at night time when all lit up. Kitchen offers a 900ml gas cooker and oven, dishwasher and lots of room from the chef of the house. Double fridge space with plumber installed and cupboards galore plus a walk in pantry. Ducted Heating throughout all rooms to keep you cosy in winter and ceiling fans will be installed before tenancy. Main bedroom faces west and has an ample walk in robe plus a very lovely ensuite and ceiling fan. Bedrooms two and three with built in robes and of a good size. Central bathroom has both a bath and shower with a separate toilet. Laundry has a slider to the external and has plenty of storage. Double remote controlled lock up garage. The garden is lovely and easy to maintain. The alfresco area is split level with lots of room and also awnings to block out sun or wind. A computerised watering system is in place.