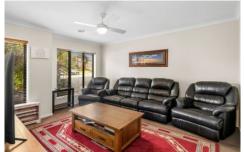

## 19 Kombi Road Leopold VIC

Welcome to this modern, pristine, well maintained and low maintenance property. Immaculate throughout with good quality appliances and a beautiful yard. Upon entry, you will find a separate formal living room great for childrens living area. Walk through to the very generous open plan hub of the main living area - Meals area holds a table for 10 with a slider to the external, Lounge/living opens to a lovely covered alfresco deck area with veiws to Geelong - lovely at night time when all lit up. Kitchen offers a 900ml gas cooker and oven, dishwasher and lots of room from the chef of the house. Double fridge space with plumber installed and cupboards galore plus a walk in pantry. Ducted Heating throughout all rooms to keep you cosy in winter and ceiling fans will be installed before tenancy. Main bedroom faces west and has an ample walk in robe plus a very lovely ensuite and ceiling fan. Bedrooms two and three with built in robes and of a good size. Central bathroom has both a bath and shower with a separate toilet. Laundry has a slider to the external and has plenty of storage. Double remote controlled lock up garage. The garden is lovely and easy to maintain. The alfresco area is split level with lots of room and also awnings to block out sun or wind. A computerised watering system is in place.