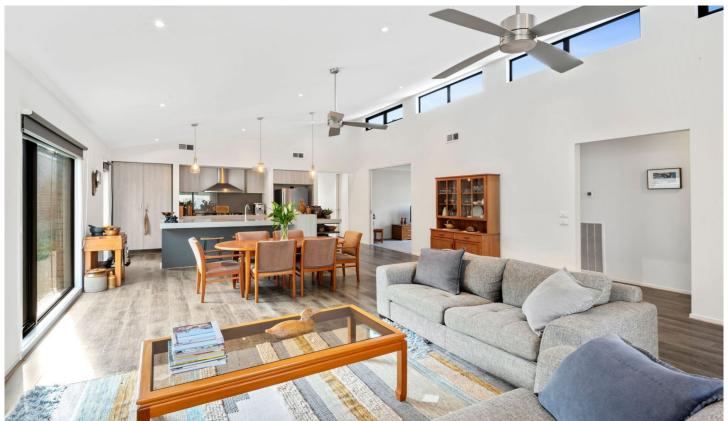

## The Feel:

Eye catching design and light open space encompass this beautiful family home, offering contemporary comfort across a carefully planned, highly functional floor plan on an easy living single level. Harmonious flow to the outdoor alfresco and flat grassy rear yard invite outdoor play and entertainment, anchoring this property as a complete family package just moments from the beach.

## The Facts:

- -Striking design, making a great first impression upon first glance
- -Skillion ceilings and ample glazing invite abundant light
- -OP kitchen, living and dining with beautiful outdoor connection
- -Timber look floors complement the on-trend interior palette
- -Stylish, individual kitchen with SS apps and stone benchtops
- -Feature pendants and bespoke joinery feature throughout
- -Inviting outdoor alfresco deck with built in timber seating
- -Spacious flat, grassy yard with ample space for children and pets
- -Relaxing master suite with WIR and luxurious ensuite