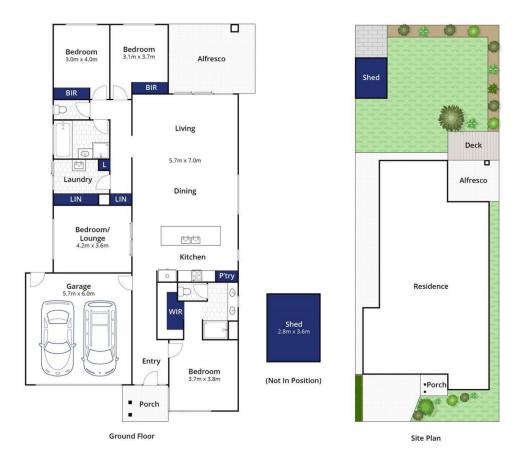

4 📭 2 ⋤ 2 🗬

Price : \$ 1,000,000 Land Size : 560 sqm

View: https://www.bellarineproperty.com.au/65041

36

Andrew Kibbis 03 5254 3100

Whilst bwrm.com.au has made every attempt to ensure the accuracy of the floor plan contained here, measurements are approximate and no responsibility is taken for any error, omission, or mis-statement. This plan is for illustrative purposes only