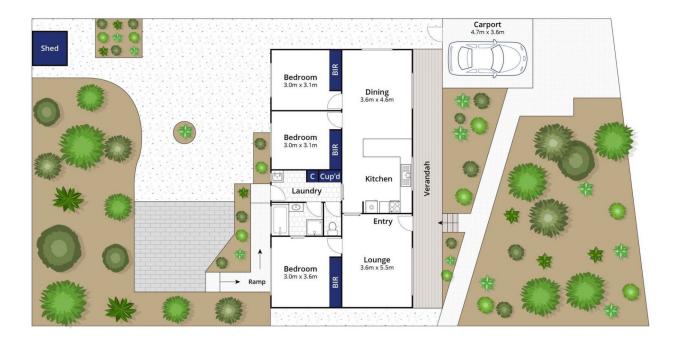

#### The Facts:

- -Situated in RGZ3- Potential to rebuild to 10.5m height (STCA)
- -OP u-shaped kitchen and dining zone infused with sunshine
- -A pleasing pastel palette, ample bench space and upright cooker
- -Private lounge offers north orientation and garden outlooks
- -3 spacious BRs with the master hosting dual bathroom access
- -Rear Patio set up for relaxation and shrouded by established gardens
- -Invitational front veranda infused with north sunshine & sloped for wheel chair access

# 3 📭 1 🚆 2 🗬

**Price** : \$ 790,000 **Land Size** : 540 sqm

View: https://www.bellarineproperty.com.au/64959

07

Christian Bartley 03 5254 3100

Andrew Kibbis 03 5254 3100

Whilst bwrm.com.au has made every attempt to ensure the accuracy of the floor plan contained here, measurements are approximate and no responsibility is taken for any error, omission, or mis-statement. This plan is for illustrative purposes only