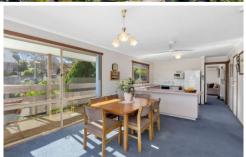

#### The Facts:

- -Situated in RGZ3- Potential to rebuild to 10.5m height (STCA)
- -OP u-shaped kitchen and dining zone infused with sunshine
- -A pleasing pastel palette, ample bench space and upright cooker
- -Private lounge offers north orientation and garden outlooks
- -3 spacious BRs with the master hosting dual bathroom access
- -Rear Patio set up for relaxation and shrouded by established gardens
- -Invitational front veranda infused with north sunshine & sloped for wheel chair access