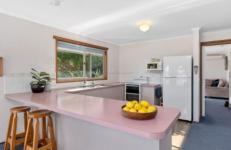

#### The Facts:

- -Situated in RGZ3- Potential to rebuild to 10.5m height (STCA)
- -OP u-shaped kitchen and dining zone infused with sunshine
- -A pleasing pastel palette, ample bench space and upright cooker
- -Private lounge offers north orientation and garden outlooks
- -3 spacious BRs with the master hosting dual bathroom access
- -Rear Patio set up for relaxation and shrouded by established gardens
- -Invitational front veranda infused with north sunshine & sloped for wheel chair access