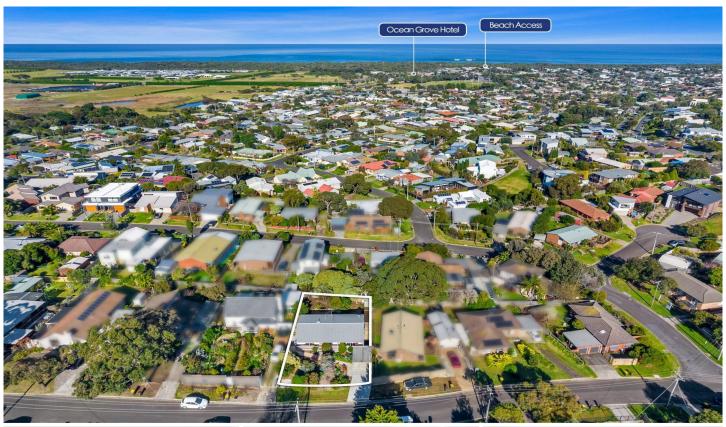

## 16 Endeavour Drive Ocean Grove VIC

### The Feel:

Situated in the Residential Growth Zone 3, this charming family home offers greater flexibility for those looking to rebuild or renovate (STCA) close to the beach, schools and sporting precinct! This wonderful property provides a world of oppourtunity by combining a big, sunny allotment with a bright and immaculately presented beach house! Dont miss it!

#### The Facts:

- -Situated in RGZ3- Potential to rebuild to 10.5m height (STCA)
- -OP u-shaped kitchen and dining zone infused with sunshine
- -A pleasing pastel palette, ample bench space and upright cooker
- -Private lounge offers north orientation and garden outlooks
- -3 spacious BRs with the master hosting dual bathroom access
- -Rear Patio set up for relaxation and shrouded by established gardens
- -Invitational front veranda infused with north sunshine & sloped for wheel chair access