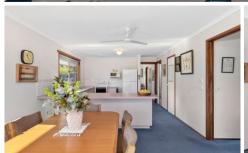

#### The Facts:

- -Situated in RGZ3- Potential to rebuild to 10.5m height (STCA)
- -OP u-shaped kitchen and dining zone infused with sunshine
- -A pleasing pastel palette, ample bench space and upright cooker
- -Private lounge offers north orientation and garden outlooks
- -3 spacious BRs with the master hosting dual bathroom access
- -Rear Patio set up for relaxation and shrouded by established gardens
- -Invitational front veranda infused with north sunshine & sloped for wheel chair access