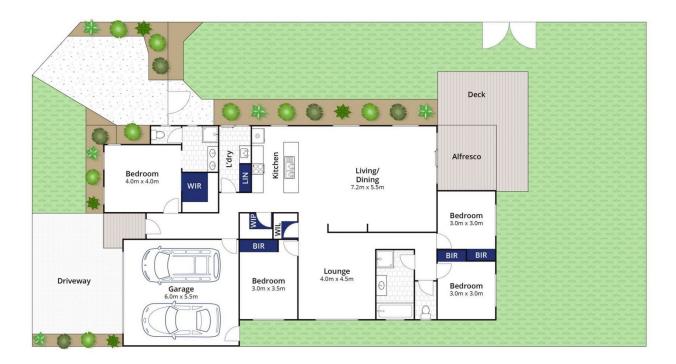

## The Feel:

A home to suit your needs and maximise your life, this beautifully presented 4-bedroom property offers lifestyle-enhancing design assets and a huge sense of space. Occupying a corner allotment only steps away from Devlin's Park, it offers dual access for extra vehicle parking, plus a DLUG with internal access. A sophisticated kitchen with enviable walk-in pantry overlooks the meals and living space, with direct flow to the covered alfresco and large deck. The master bedroom is zoned for privacy, and kids will love their wing, complete with living room and family bathroom.

## The Facts

- -Situated in one of Ocean Grove's most popular & family friendly estates
- -4 bedrooms with ceiling fans, including Master with ensuite & WIR
- -Single level 'as new' home on 625qm (approx.) corner block with fully secure backyard
- -Sunny north and west aspect maximises sunshine for indoor/outdoor living
- -Extensive deck & entertaining area with lots of lawn for the

4 🚐 2 📇 3 🖨

**Price** : \$ 876,000 **Land Size** : 625 sqm

View: https://www.bellarineproperty.com.au/64956

68

Andrew Kibbis 03 5254 3100

Whilst bwrm.com.au has made every attempt to ensure the accuracy of the floor plan contained here, measurements are approximate and no responsibility is taken for any error, omission, or mis-statement. This plan is for illustrative purposes only