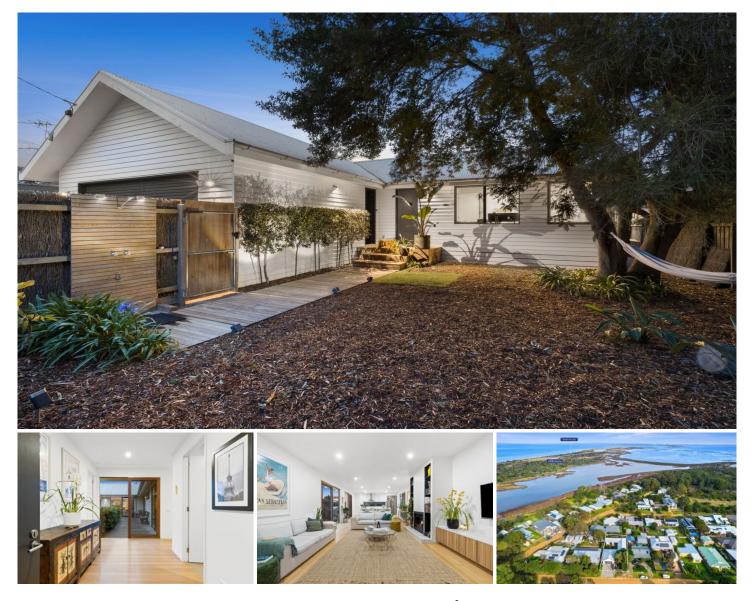

## The Feel:

Custom built 4BR home with internal deck and courtyard offer a private indoor-outdoor lifestyle. Located in the secluded and highly sought-after "Lower Bluff? precinct meters from the beach and Edwards Point Nature Reserve. Open plan living zoned away from BRs with an open fire place and split system AC. High-end kitchen with Caeserstone, European appliances and vegetable garden connection. Master BR with WIR and ensuite wet room. 4th BDR custom built desk as a work from home office or nursery.

## The Facts:

Spacious Open Plan living, meals and kitchen with high ceilings

Striking galley kitchen with Caeserstone benchtops, European Appliances.

Direct connection from kitchen to the outdoor alfresco, perfect for entertaining

Bespoke joinery features heavily throughout providing fantastic storage

Substantial master suite with WIR and stunning ensuite bathroom

4 🍋 🛛 2 🚔 2 🛱

Land Size : 639 sqm View : https://www.bellarineproperty.com.au/64917 60