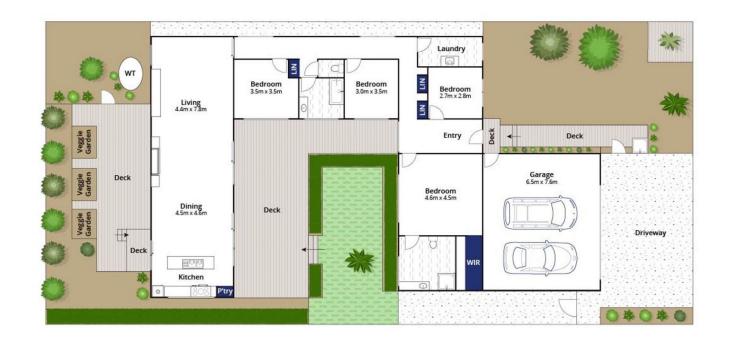

Bespoke joinery features heavily throughout providing fantastic storage

Substantial master suite with WIR and stunning ensuite bathroom

4 🍋 🛛 2 🚔 2 🛱

Land Size : 639 sqm View : https://www.bellarineproperty.com.au/64917 60

Lee Martin 03 5297 3888

Whilst bwrm.com.au has made every attempt to ensure the accuracy of the floor plan contained here, measurements are approximate and no responsibility is taken for any error, omission, or mis-statement. This plan is for illustrative purposes only.