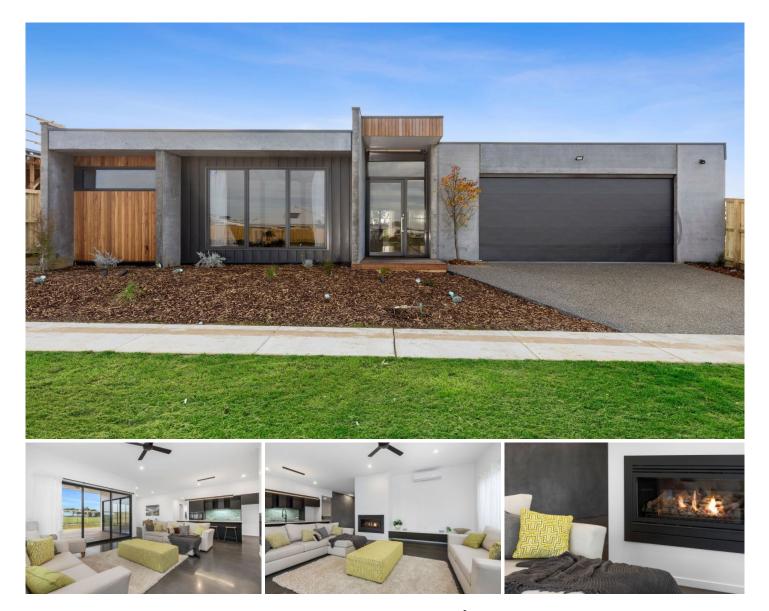

## The Feel:

Graced with an epitome of style and standing out in style from the crowd, this executive 4BR property makes a striking first impression. Contemporary concrete finishes are complemented by natural timber features, with a contrasting white interior amplifying light and fresh feels throughout. Seamless flow to the outdoor alfresco deck and a beautiful rural backdrop provide further attraction, enhancing the feeling of your own private retreat, a stone's throw from the beach.

## The Facts:

OP 2nd living with sliding doors to the spectacular outdoor deck

Dining space alongside high class galley kitchen and study nook

Omega 900mm gas cooktop, wall oven and walk-in pantry The outdoor alfresco deck hosts built-in bbq and wine fridge

Privatised master retreat with dressing room and luxury ensuite

Customised fixtures, bespoke timber vanities and large format tiles

4 🛤 2 🚔 2 🚘

| Price     | : \$ 1,270,000                               |
|-----------|----------------------------------------------|
| Land Size | : 612 sqm                                    |
| View      | : https://www.bellarineproperty.com.au/64886 |
|           | 36                                           |