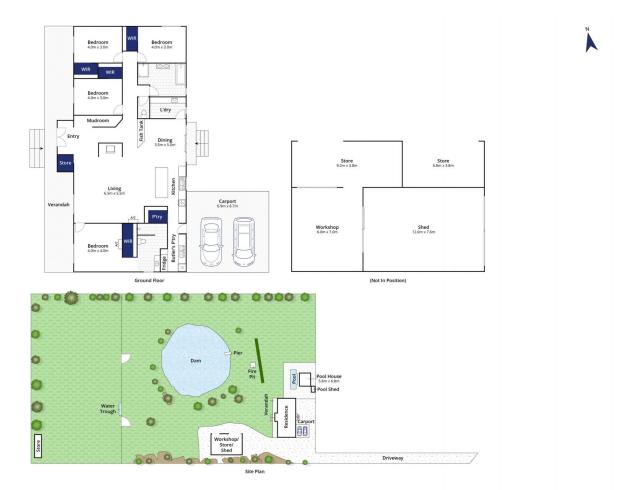

## The Feel:

Serenity and space are yours to enjoy on this 4.4acres Presenting lifestyle property. boundless opportunities for sustainable semi-rural living, it has established gardens, vegetable gardens and an orchard that will bear plentiful harvests for years to come. Beautifully appointed with quality fixtures and appliances, the contemporary home has sweeping westerly views across its own private trout-stocked lake. Enjoy the vista from the comfort of the fireside lounge or decks, or relax by the pool whilst entertaining in the large multi-purpose poolhouse. Only metres from Lake Connewarre, and minutes from Leopold, it has a fenced horse paddock and a large workshop/storage shed with room for up to eight vehicles.

## The Facts:

- -One of the Bellarine's best kept secrets, tucked away in a secluded location
- -Elevated position captures expansive views over the rainbow trout-stocked dam
- -Relax by the solar-heated 12x4m pool set amongst low maintenance surrounds

4 🕒 2 🔓 8 🖨

**Price** : \$ 1,560,000 **Land Size** : 1.8 ha

View: https://www.bellarineproperty.com.au/64848

03

Levi Turner 03 5254 3100

Whilst bwrm.com.au has made every attempt to ensure the accuracy of the floor plan contained here, measurements are approximate and no responsibility is taken for any error, omission, or mis-statement. This plan is for illustrative purposes only