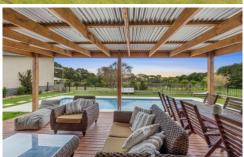

## The Feel:

Serenity and space are yours to enjoy on this 4.4acres Presenting lifestyle property. boundless opportunities for sustainable semi-rural living, it has established gardens, vegetable gardens and an orchard that will bear plentiful harvests for years to come. Beautifully appointed with quality fixtures and appliances, the contemporary home has sweeping westerly views across its own private trout-stocked lake. Enjoy the vista from the comfort of the fireside lounge or decks, or relax by the pool whilst entertaining in the large multi-purpose poolhouse. Only metres from Lake Connewarre, and minutes from Leopold, it has a fenced horse paddock and a large workshop/storage shed with room for up to eight vehicles.

## The Facts:

- -One of the Bellarine's best kept secrets, tucked away in a secluded location
- -Elevated position captures expansive views over the rainbow trout-stocked dam
- -Relax by the solar-heated 12x4m pool set amongst low maintenance surrounds