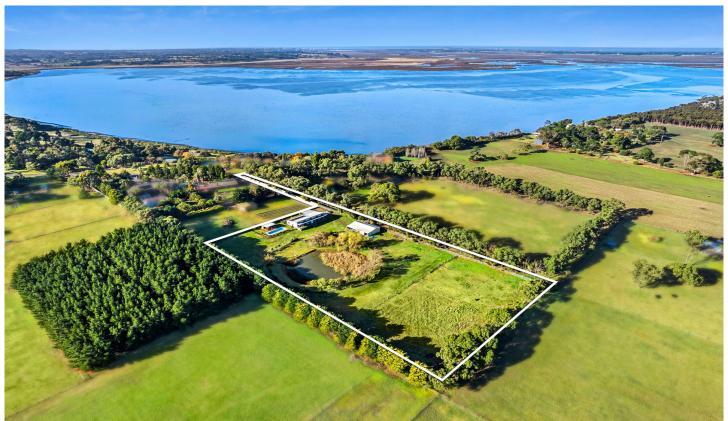

## The Feel:

Serenity and space are yours to enjoy on this 4.4acres Presenting lifestyle property. boundless opportunities for sustainable semi-rural living, it has established gardens, vegetable gardens and an orchard that will bear plentiful harvests for years to come. Beautifully appointed with quality fixtures and appliances, the contemporary home has sweeping westerly views across its own private trout-stocked lake. Enjoy the vista from the comfort of the fireside lounge or decks, or relax by the pool whilst entertaining in the large multi-purpose poolhouse. Only metres from Lake Connewarre, and minutes from Leopold, it has a fenced horse paddock and a large workshop/storage shed with room for up to eight vehicles.

## The Facts:

- -One of the Bellarine's best kept secrets, tucked away in a secluded location
- -Elevated position captures expansive views over the rainbow trout-stocked dam
- -Relax by the solar-heated 12x4m pool set amongst low maintenance surrounds

4 🕒 2 🔓 8 🖨

**Price** : \$ 1,560,000 **Land Size** : 1.8 ha

View: https://www.bellarineproperty.com.au/64848

03

Levi Turner 03 5254 3100

Whilst bwrm.com.au has made every attempt to ensure the accuracy of the floor plan contained here, measurements are approximate and no responsibility is taken for any error, omission, or mis-statement. This plan is for illustrative purposes only