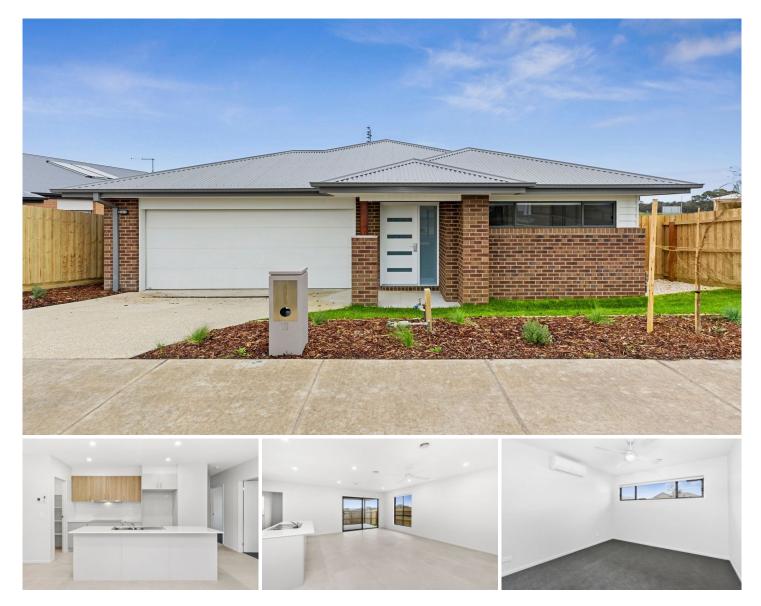

## 11 Lady Earl Crescent Ocean Grove VIC

This brand new home is situated in highly sought after, Oakdene Estate. Features include 4 bedrooms, all with built in robes, the master with a walk in robe and ensuite, 2 separate living zones, open plan kitchen and dining. Spacious enclosed backyard with patio. Double garage with internal access. Family bathroom with deep bath and separate toilet. Electric cooking, ceiling fans, ducted heating and a split system. A light filled home complimented by neutral color palette inside and out. Close to shopping centers, public transport, schools and parks. Inspections are subject to change or cancellation with minimal notice. Please note we do not accept 1Form applications.