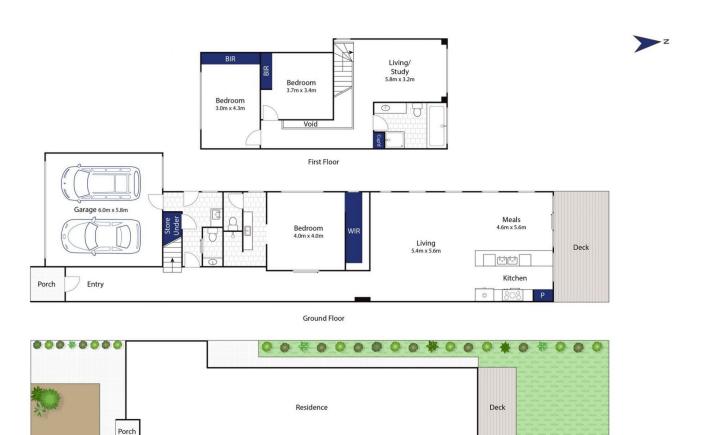

## The Feel:

Inner-village living only a few minutes' walk to the heart of the action has never looked better! Located on its own title in Thorn St, you could not ask for a more convenient address. Tucked away from the main strip, yet centrally located to cosmopolitan Hitchcock Avenue, this is a perfect opportunity to downsize or purchase as an investment property. Modern finishes, timber accents and abundant natural light create an uplifting space, linking to a private north-facing deck and easy-care surrounds. The generous ground floor master has a feature barn door, WIR and ensuite, while upstairs comprises 2 more bedrooms, family bathroom and a versatile 2nd living/retreat/home office space.

## The Facts:

- -Centrally located to shopping strip & close proximity to Barwon River & 54 Acre Parkland
- -Ideally orientated north courtyard for privacy & entertaining with views of neighbouring gums
- -Neatly presented residence & grounds on its own title with low maintenance native gardens
- -Master ensuite has a concealed WC & walk-in shower,

3 📭 2 🖺 2 🗬

**Price** : \$ 1,651,000 **Land Size** : 325 sgm

View: https://www.bellarineproperty.com.au/64737

01

Levi Turner 03 5254 3100

Peta Walter 03 5254 3100

Site Plan

Whilst bwrm.com.au has made every attempt to ensure the accuracy of the floor plan contained here, measurements are approximate and no responsibility is taken for any error, omission, or mis-statement. This plan is for illustrative purposes only.