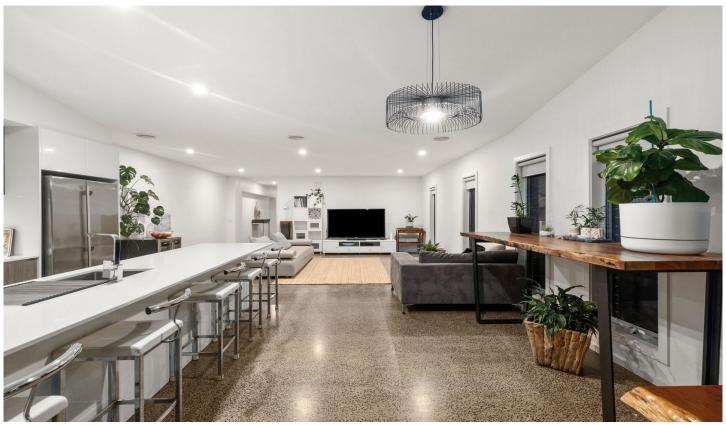

## The Feel:

Inner-village living only a few minutes' walk to the heart of the action has never looked better! Located on its own title in Thorn St, you could not ask for a more convenient address. Tucked away from the main strip, yet centrally located to cosmopolitan Hitchcock Avenue, this is a perfect opportunity to downsize or purchase as an investment property. Modern finishes, timber accents and abundant natural light create an uplifting space, linking to a private north-facing deck and easy-care surrounds. The generous ground floor master has a feature barn door, WIR and ensuite, while upstairs comprises 2 more bedrooms, family bathroom and a versatile 2nd living/retreat/home office space.

## The Facts:

- -Centrally located to shopping strip & close proximity to Barwon River & 54 Acre Parkland
- -Ideally orientated north courtyard for privacy & entertaining with views of neighbouring gums
- -Neatly presented residence & grounds on its own title with low maintenance native gardens
- -Master ensuite has a concealed WC & walk-in shower,