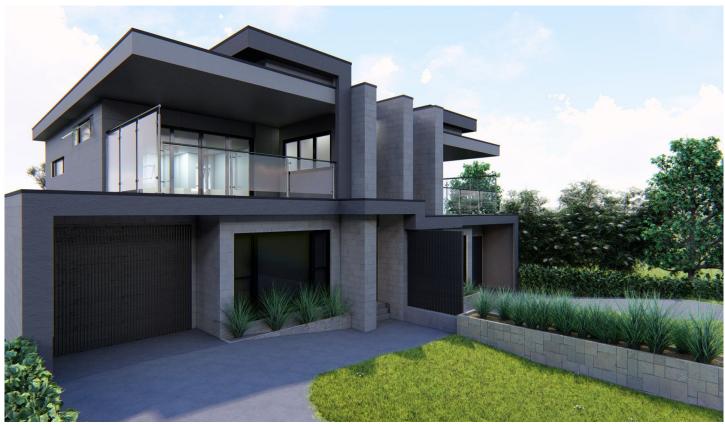

## 18A Langdon Street Portarlington VIC

## The Feel:

Moments from the main street of Portarlington, with sparkling bay views, locations don't get better than this! Currently under construction by leading local builders, this 3BR modern home offers coastal lifestyle excellence & high-end finishes, with elevated alfresco living. Satisfy your dreams of living in one of the Bellarine Peninsula's premiere towns, or invest in a fantastic development; this stylish contemporary design on a desirable north-facing allotment will make an idyllic seaside retreat.

## The Facts:

- -Stamp duty savings + work with the builder on colour choices
- -Less than 650m from the bayside walking trails & foreshore
- -Desirable north facing orientation maximises sunshine & Bay views
- -Upstairs OP living zone with SSAC & gas log fireplace
- -Caesarstone benchtops to kitchen, waterfall island bench & bathrooms
- -Quality stainless steel app's: 900mm electric oven/gas hob, DW