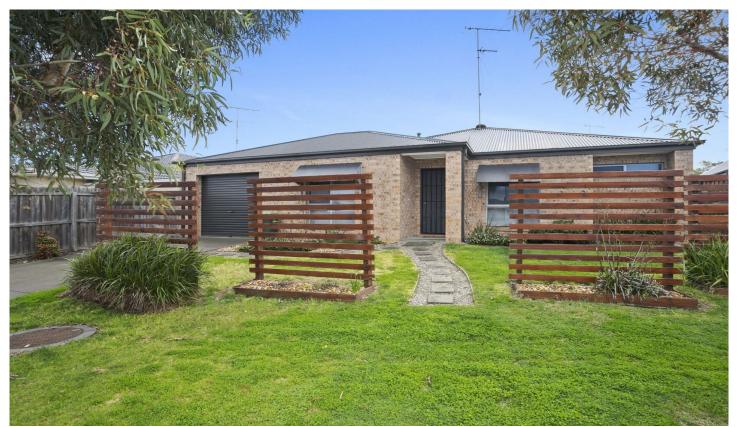

1/21 Kylemore Court Leopold VIC

Nestled at the end of a court is this three bedroom two bathroom townhouse. The master bedroom is complete with a walk in robe and ensuite, bedroom two and three both have built in robes. A open plan spacious kitchen with a dishwasher, gas hot plates, overhead cupboards and separate pantry is adjacent to the dining and living zone. The property has ducted heating and a split system for year round comfort. A very comfortable townhouse with a small low maintenance backyard set in a quiet court. Inspections are subject to change or cancellation with minimal notice. Please note we do not accept 1 Form applications.