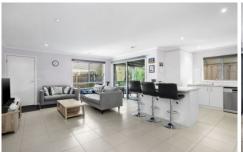

1/21 Kylemore Court Leopold VIC

Nestled at the end of a court is this three bedroom two bathroom townhouse. The master bedroom is complete with a walk in robe and ensuite, bedroom two and three both have built in robes. A open plan spacious kitchen with a dishwasher, gas hot plates, overhead cupboards and separate pantry is adjacent to the dining and living zone. The property has ducted heating and a split system for year round comfort. A very comfortable townhouse with a small low maintenance backyard set in a quiet court. Inspections are subject to change or cancellation with minimal notice. Please note we do not accept 1 Form applications.