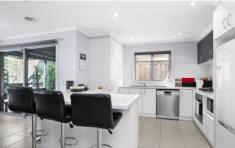

1/21 Kylemore Court Leopold VIC

Nestled at the end of a court is this three bedroom two bathroom townhouse. The master bedroom is complete with a walk in robe and ensuite, bedroom two and three both have built in robes. A open plan spacious kitchen with a dishwasher, gas hot plates, overhead cupboards and separate pantry is adjacent to the dining and living zone. The property has ducted heating and a split system for year round comfort. A very comfortable townhouse with a small low maintenance backyard set in a quiet court. Inspections are subject to change or cancellation with minimal notice. Please note we do not accept 1 Form applications.