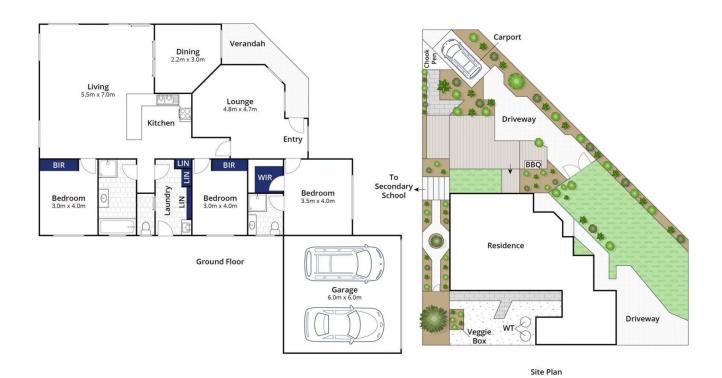

3 📭 2 🖺 2 🗬

**Price** : \$ 890,000 **Land Size** : 792 sqm

View: https://www.bellarineproperty.com.au/64603

31

Andrew Kibbis 03 5254 3100

Toby Lee 03 5254 3100

Whilst bwrm.com.au has made every attempt to ensure the accuracy of the floor plan contained here, measurements are approximate and no responsibility is taken for any error, omission, or mis-statement. This plan is for illustrative purposes only