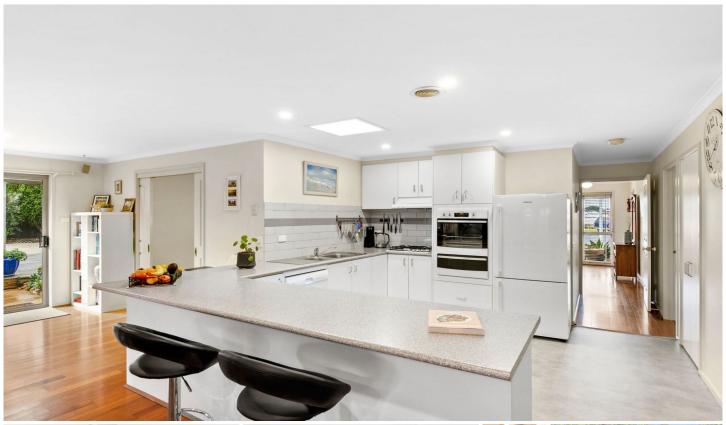

## The feel:

- -Single level home on 792sqm (approx.) allotment in established area
- -Sunny north aspect maximises sunshine for indoor-outdoor living
- -Covered veranda and a pergola deck with low maintenance garden and lawn
- -Open plan kitchen/living/meals area provides a central family hub
- -Laminated island bench, ample storage and floor to ceiling pantry