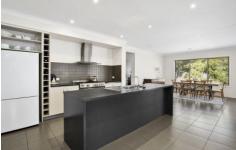

25 Corymbia Circuit Barwon Heads VIC

This property in Seabank Estate caters for families. Features include open plan kitchen/meals/living area filled with lots of natural light. The kitchen has lots of bench space, dishwasher, and gas cooking. Spacious lounge opens onto a covered alfresco area overlooking the enclosed back yard. Spacious bedrooms, two with built-in robes and the huge master with a walk-in robe, this home will house the family in comfort and style. The master bedroom has a stunning modern en suite. The main bathroom provides a little bit of luxury with a deep built-in bathtub. Central heating/cooling and a double garage. This property is available until December 2021. Inspections are subject to change or cancellation with minimal notice. Please note we do not accept 1Form applications.