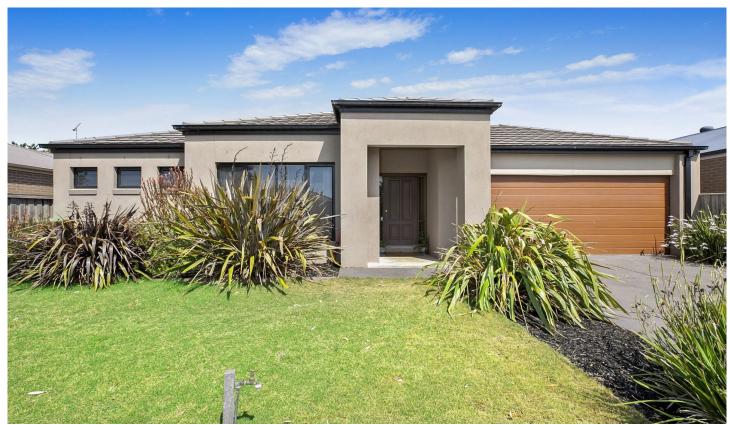

25 Corymbia Circuit Barwon Heads VIC

This property in Seabank Estate caters for families. Features include open plan kitchen/meals/living area filled with lots of natural light. The kitchen has lots of bench space, dishwasher, and gas cooking. Spacious lounge opens onto a covered alfresco area overlooking the enclosed back yard. Spacious bedrooms, two with built-in robes and the huge master with a walk-in robe, this home will house the family in comfort and style. The master bedroom has a stunning modern en suite. The main bathroom provides a little bit of luxury with a deep built-in bathtub. Central heating/cooling and a double garage. This property is available until December 2021. Inspections are subject to change or cancellation with minimal notice. Please note we do not accept 1Form applications.