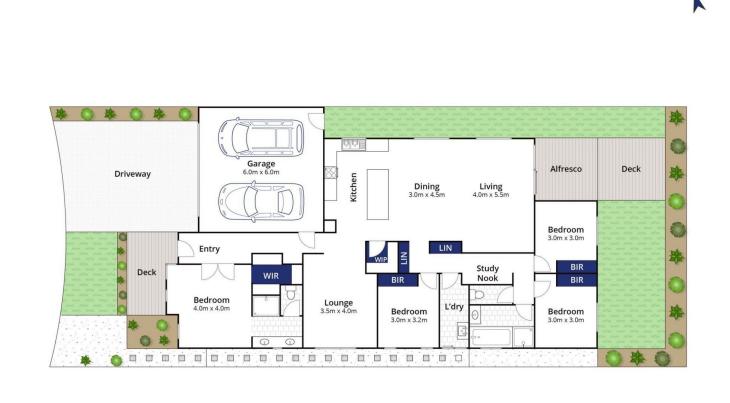

Land Size : 439 sqm

View : https://www.bellarineproperty.com.au/64585 52

Toby Lee 03 5254 3100

Whilst bwrm.com.au has made every attempt to ensure the accuracy of the floor plan contained here, measurements are approximate and no responsibility is taken for any error, omission, or mis-statement. This plan is for illustrative purposes only.