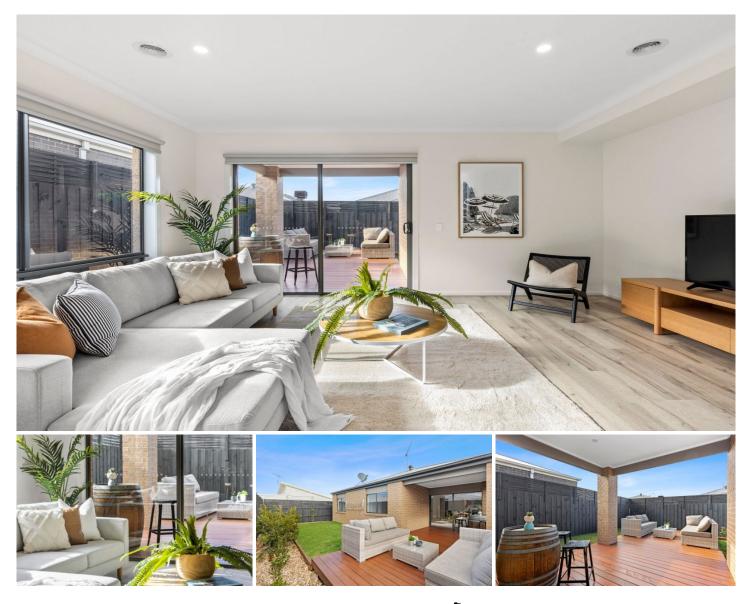

## The Feel:

Immaculately presented and designed to be low maintenance, this 18 month old home provides a welcome base for an enviable life on the coast. Positioned to enjoy lovely views of the nature reserve from the master bedroom, and with a wonderful indoor-outdoor flow from the sunny main living/kitchen/dining zone to the deck and garden, this home makes the most of Its attractive setting. Easy walking distance to the football oval, parks and new shopping complex, and only 5 minutes to the Bellarine's pristine beaches.

## The Facts:

-Beautifully presented 4-bedroom home with sunny north and east aspect

-Indoor/outdoor living with sliding doors to deck & landscaped garden

-Modern coastal aesthetic with blonde ash floating timber floors throughout & carpeted bedrooms

-Generous kitchen with wide stone island bench, walk-in pantry & s/s appliances overlooks living hub

-Northern sunshine to the living, dining and kitchen provides passive solar benefits

4 🛤 2 🚰 2 🛱

| Price | : \$ 830,000 |
|-------|--------------|
|-------|--------------|