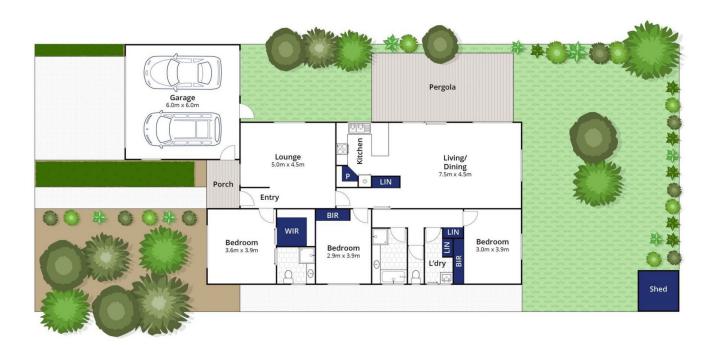

## The Feel:

Located in a quiet neighbourhood only 2 minutes to the shopping centre and close to the schools precinct, this versatile 3-bedroom home offers great privacy and fantastic outdoor living. Promising year-round practicality with a large sheltered entertaining area, the paved area extends the north-oriented living space. The single level floorplan provides fabulous accessibility, with a well-equipped kitchen, dual living rooms and a DLUG with rear roller door for convenient extra vehicle parking.

## The Facts:

- -Single level home on 549sqm (approx.) allotment in established friendly neighbourhood
- -Neatly presented home in convenient location, 2mins drive to OG Marketplace shops
- -Neutral colour palette invites flexibility to add your own design flair
- -Main family living area opens to alfresco via sliding doors for easy entertaining
- -Versatile 2nd living room provides space for a retreat, entertainment, rumpus or home office

3 📭 2 🖺 2 🖨

**Price** : \$ 865,000 **Land Size** : 549 sqm

View: https://www.bellarineproperty.com.au/64565

56

Christian Bartley 03 5254 3100

Andrew Kibbis 03 5254 3100

Whilst bwrm.com.au has made every attempt to ensure the accuracy of the floor plan contained here, measurements are approximate and no responsibility is taken for any error, omission, or mis-statement. This plan is for illustrative purposes only