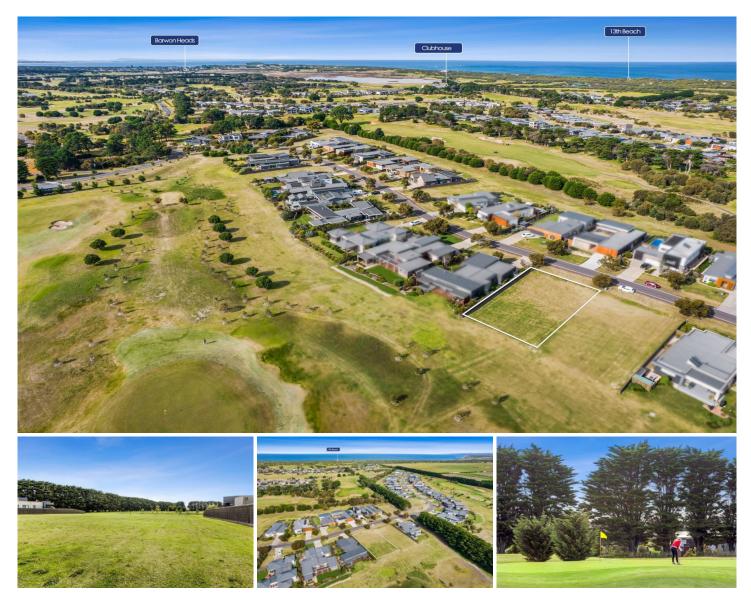

## The Feel:

One of only a handful of remaining north-facing vacant lots in the ever popular 13th Beach Estate, 60-62 Cashmore Drive offers you a blank canvas to build your dream home. Offering 815sqm (approx.), the north/south orientation lends itself to a spectacular design that embraces views of the Short Course, where you'll be relaxing in the afternoon sun in your new backyard. Nearby Cypress tree shelterbelts also grant you protection from the weather, while easy access to pathways leads to the exclusive Clubhouse and 13th Beach access beyond.

## The Facts:

-Vacant allotment with ideal north outlook and guaranteed Short Course views

-Generous 815sqm (approx.) allotment of vacant land to build your dream home (STCA)

-Substantial 22sqm frontage, with 20.9sqm (approx.) rear boundary allows for very adaptable plans

-Land is cleared, flat and ready for development

-Flanked by an existing home to the east, Cypress Trees to

Peta Walter 03 5254 3100

Levi Turner 03 5254 3100