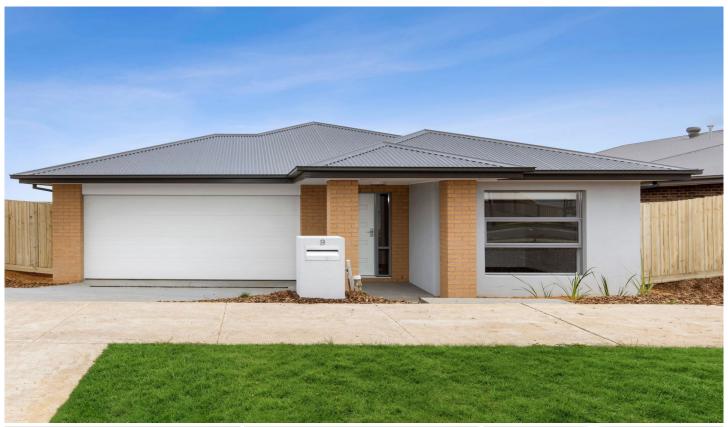

## 9 Lady Earl Crescent Ocean Grove VIC

This brand new quality build is filled with warmth and light, giving it a homely vibe. Featuring 4 bedrooms, the master with an en-suite and walk-in robe, open plan living dining and kitchen. The kitchen has plenty of storage space including a walk in pantry, a dishwasher and gas cooking. The living, dining and kitchen area opens out onto the patio and small low maintenance enclosed yard. Ducted heating and a split system. The laundry opens onto the yard with easy access to the clothesline. A double garage which has internal access. The property is located in a gorgeous pocket of Oakdene near lush parklands. Inspections are subject to change or cancellation with minimal notice. Inspections are subject to change or cancellation with minimal notice. Please note we do not accept 1Form applications.

4 🚐 2 🖺 2 🚘

Type: House

View: https://www.bellarineproperty.com.au/6447934

Christian Bartley 03 5254 3100

For full version visit the website