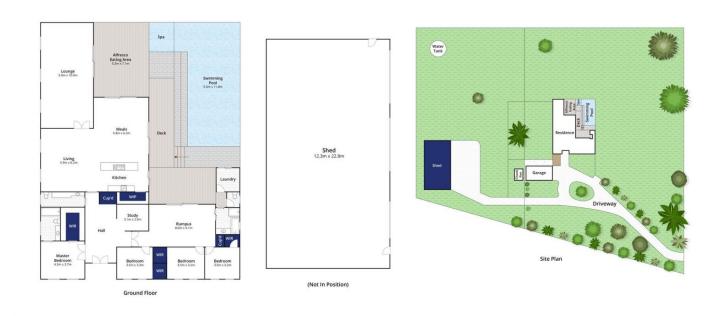

## The Feel:

This outstanding lifestyle property on just over 3 acres sets the benchmark in coastal living. Typifying quality from every angle, it offers elegance and comfort whilst delivering practicality and function to meet the needs of a growing family. Cleverly designed to harness the glorious pool views and sunsets from the main north-facing living hub and all-weather deck, the spectacular indoor-outdoor areas provide a wealth of space for living, entertaining and tranquility. Impressive features include smart technology, large multi vehicle shed, oversized garage and a paddock for the pony.

## The Facts:

- -4-bedroom, 3-bathroom, tri-living home with abundance of space on acreage
- -Sparkling solar-heated infinity pool, gas-heated spa & extensive decking
- -Surrounded by gums, protected from the wind, watch the birds & sunset kaleidoscope
- -Immaculate presentation from the elegant tiled entry through to hardwood floors
- -OP light-filled living, dining & kitchen with seamless flow to

4 🛌 2 🖺 2 🗬

**Price** : \$ 2,080,000 **Land Size** : 3.1 Acres

View: https://www.bellarineproperty.com.au/64442

49

Toby Lee 03 5254 3100

Andrew Kibbis 03 5254 3100

Whilst bwrm.com.au has made every attempt to ensure the accuracy of the floor plan contained here, measurements are approximate and no responsibility is taken for any error, omission, or mis-statement. This plan is for illustrative purposes only