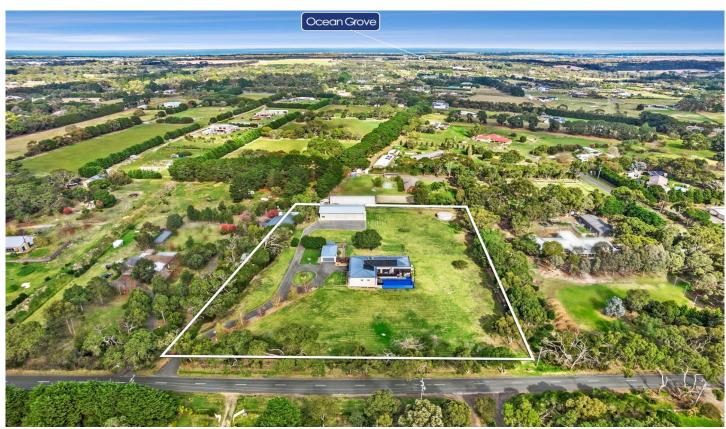

## 132-140 Swan Bay Road Wallington VIC

## The Feel:

This outstanding lifestyle property on just over 3 acres sets the benchmark in coastal living. Typifying quality from every angle, it offers elegance and comfort whilst delivering practicality and function to meet the needs of a growing family. Cleverly designed to harness the glorious pool views and sunsets from the main north-facing living hub and all-weather deck, the spectacular indoor-outdoor areas provide a wealth of space for living, entertaining and tranquility. Impressive features include smart technology, large multi vehicle shed, oversized garage and a paddock for the pony.