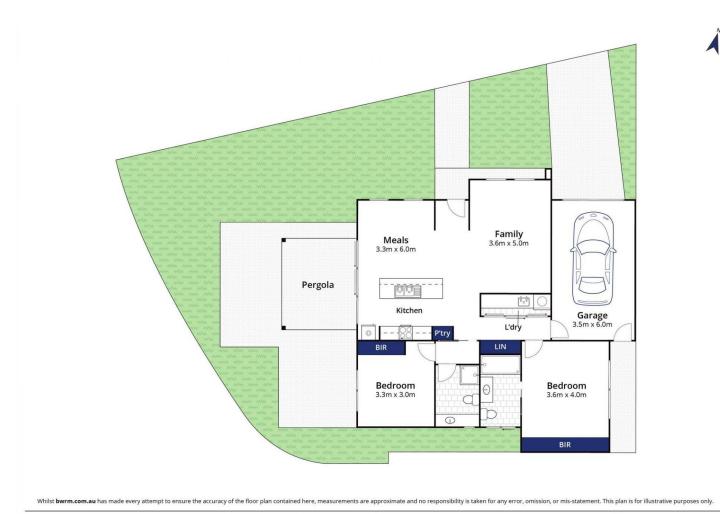

homes will make the ideal weekender, investment or permanent coastal home. Offering endless advantages in a location rated first for convenience, their intelligent design maximises privacy and position, bringing effortless luxury to the coast. Offering easy living from a central address, the best of the Bellarine is quite literally on your doorstep.

#### The Facts:

-Construction to commence in Spring (approx. 9-12 month duration)

-Clever design & soaring pitched ceilings fill the living spaces with natural light

-40mm Caesarstone kitchen counters & island, overlook open plan meals & living area

-Intelligent storage & quality s/s appliances, incl:

2 🍋 2 🖕 1 🚘

Price : \$ 750,000 View : https://www.bellarineproperty.com.au/6443302



Dan Halsey 03 5254 3100



Lee Martin 03 5297 3888



# 1/17-21 Calcium Park Crescent, Point Lonsdale





## 2/17-21 Calcium Park Crescent, Point Lonsdale

Rentals | Commercial | Sales | Projects