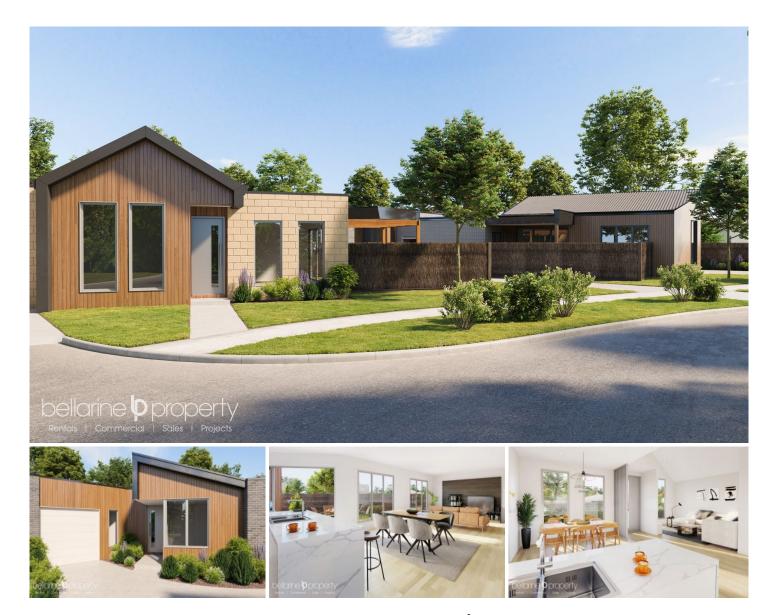

#### The Feel:

Architecturally crafted, and enhanced by quality fittings and finishes, come four contemporary residences in exclusive Point Lonsdale. Locally built by Ocean Breeze Homes, these 2 bedroom single storey homes will make the ideal weekender, investment or permanent coastal home. Offering endless advantages in a location rated first for convenience, their intelligent design maximises privacy and position, bringing effortless luxury to the coast. Offering easy living from a central address, the best of the Bellarine is quite literally on your doorstep.

#### The Facts:

-Construction to commence in Spring (approx. 9-12 month duration)

-Clever design & soaring pitched ceilings fill the living spaces with natural light

-40mm Caesarstone kitchen counters & island, overlook open plan meals & living area

-Intelligent storage & quality s/s appliances, incl:

2 🍋 2 🖕 1 🚘

Price : \$ 750,000 View : https://www.bellarineproperty.com.au/6443302

Dan Halsey 03 5254 3100

Lee Martin 03 5297 3888