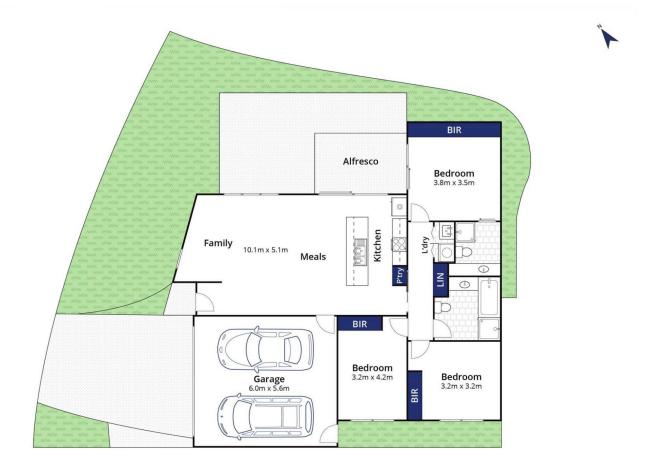

larine is quite literally on your doorstep.

## The Facts:

- -Construction to commence in Spring (approx. 9-12 month duration)
- -Clever design & soaring pitched ceilings fill the living spaces with natural light
- -40mm Caesarstone kitchen counters & island, overlook open plan meals & living area
- -Intelligent storage & quality s/s appliances, incl:

3 📭 2 🖺 2 🖨

**Price:** \$895,000

View: https://www.bellarineproperty.com.au/6443299



Dan Halsey 03 5254 3100



Lee Martin 03 5297 3888





Whilst bwrm.com.au has made every attempt to ensure the accuracy of the floor plan contained here, measurements are approximate and no responsibility is taken for any error, omission, or mis-statement. This plan is for illustrative purposes only

## 3/17-21 Calcium Park Crescent, Point Lonsdale





Whilst bwrm.com.au has made every attempt to ensure the accuracy of the floor plan contained here, measurements are approximate and no responsibility is taken for any error, omission, or mis-statement. This plan is for illustrative purposes only

## 4/17-21 Calcium Park Crescent, Point Lonsdale