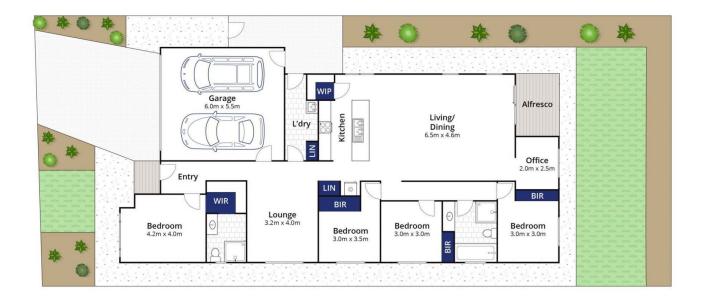

## 4 📭 2 🖺 2 🚘

**Price** : \$ 625,000 **Land Size** : 450 sqm

View: https://www.bellarineproperty.com.au/64429

54

Christian Bartley 03 5254 3100

Lee Martin 03 5297 3888

Whilst bwrm.com.au has made every attempt to ensure the accuracy of the floor plan contained here, measurements are approximate and no responsibility is taken for any error, omission, or mis-statement. This plan is for illustrative purposes only