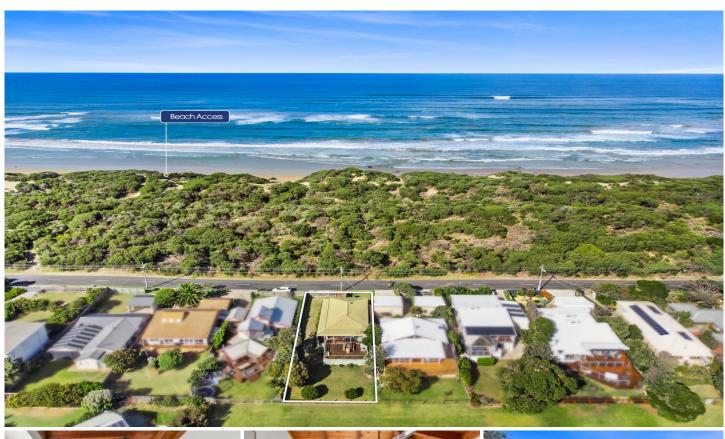

## 41 Ocean Throughway Ocean Grove VIC

## The Feel:

Set on the exclusive 'Ocean Throughway', this tightly held beachfront position puts you within steps of the surf. Homes rarely come to market in this peaceful pocket, and it's easy to see why: with back gate access to the Begola Wetland reserve, and front gate access to the dunes, this charming home is the epitome of a 'beachhouse'. Offering the potential for renovation, and use as a permanent abode, weekender or rental, prepare to be delighted by the opportunities this home represents for generations to come.

## The Facts:

- -Scenic views across Begola Wetlands from north-facing kitchen, meals & deck
- -Spacious elevated deck & lawn area ideal for entertaining
- -Eaves to north & east protect from the summer sun without hindering the view
- -Soaring cathedral ceilings & exposed brick fireplace define the interiors
- -Central kitchen with breakfast bar, timber cabinetry,