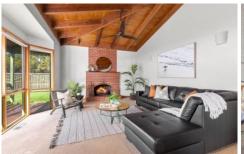

## The Facts:

- -Scenic views across Begola Wetlands from north-facing kitchen, meals & deck
- -Spacious elevated deck & lawn area ideal for entertaining
- -Eaves to north & east protect from the summer sun without hindering the view
- -Soaring cathedral ceilings & exposed brick fireplace define the interiors
- -Central kitchen with breakfast bar, timber cabinetry,