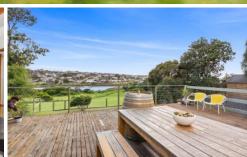

## The Facts:

- -Scenic views across Begola Wetlands from north-facing kitchen, meals & deck
- -Spacious elevated deck & lawn area ideal for entertaining
- -Eaves to north & east protect from the summer sun without hindering the view
- -Soaring cathedral ceilings & exposed brick fireplace define the interiors
- -Central kitchen with breakfast bar, timber cabinetry,