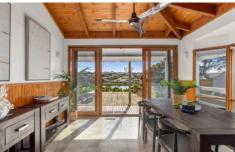

## The Facts:

- -Scenic views across Begola Wetlands from north-facing kitchen, meals & deck
- -Spacious elevated deck & lawn area ideal for entertaining
- -Eaves to north & east protect from the summer sun without hindering the view
- -Soaring cathedral ceilings & exposed brick fireplace define the interiors
- -Central kitchen with breakfast bar, timber cabinetry,