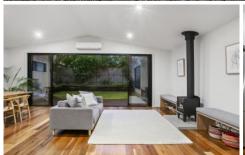

## **8B Heron Crescent Barwon Heads VIC**

Peacefully positioned a mere 450m to the water's edge in a friendly riverside cul-de-sac, is a contemporary home inspired by Scandinavian design and the surrounding natural environment. Open plan living is a real highlight of this home, with heightened cathedral ceilings and full-width glass sliders to a ground level deck and lush lawn space, that instantly draws daily life outdoors. Walk to the Barwon River, following walking trails or into the village.

## The Facts:

- -Custom designed and masterfully built by Bryan & Petersen builders
- -Perfectly sited on a compact allotment, with north facing entertaining
- -Huge OP living zone boasts cathedral ceilings and extensive glazing
- -Full width stacking sliders to entertaining deck, wood heater and SSAC