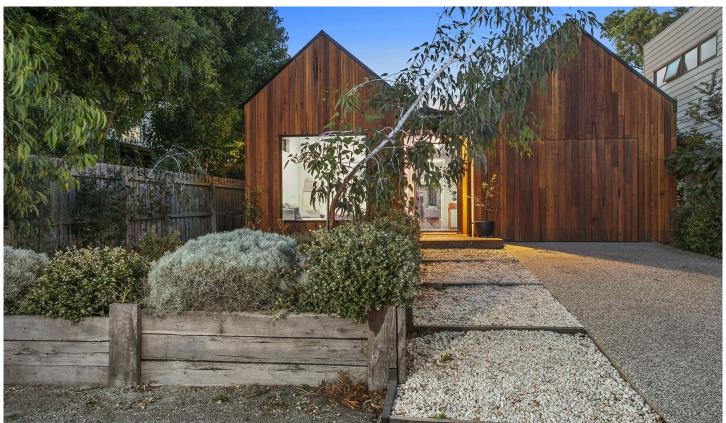

## **8B Heron Crescent Barwon Heads VIC**

Peacefully positioned a mere 450m to the water's edge in a friendly riverside cul-de-sac, is a contemporary home inspired by Scandinavian design and the surrounding natural environment. Open plan living is a real highlight of this home, with heightened cathedral ceilings and full-width glass sliders to a ground level deck and lush lawn space, that instantly draws daily life outdoors. Walk to the Barwon River, following walking trails or into the village.

## The Facts:

- -Custom designed and masterfully built by Bryan & Petersen builders
- -Perfectly sited on a compact allotment, with north facing entertaining
- -Huge OP living zone boasts cathedral ceilings and extensive glazing
- -Full width stacking sliders to entertaining deck, wood heater and SSAC