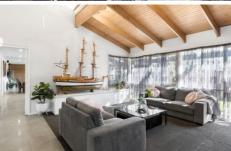

## The Facts:

- -Kitchen, meals and living with direct alfresco access
- -Kitchen hosts Smeg dual wall ovens and Asko dishwasher
- -Comfortable 2nd lounge with wood fire and highlight glazing
- -Fantastic enclosable outdoor area with kitchenette and wood fire
- -Stylish master suite with ensuite and well fitted BIR
- -Current home office offers flexibility as a 5th BR if required
- -Privatised minor BR wing, sharing the main bathroom, sep W.C
- -Beautifully established property, set up and ready to enjoy
- -Secure fencing surrounds, ensuring safety for children and