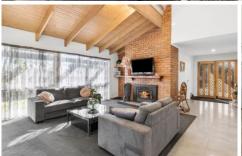

## The Facts:

- -Kitchen, meals and living with direct alfresco access
- -Kitchen hosts Smeg dual wall ovens and Asko dishwasher
- -Comfortable 2nd lounge with wood fire and highlight glazing
- -Fantastic enclosable outdoor area with kitchenette and wood fire
- -Stylish master suite with ensuite and well fitted BIR
- -Current home office offers flexibility as a 5th BR if required
- -Privatised minor BR wing, sharing the main bathroom, sep W.C
- -Beautifully established property, set up and ready to enjoy
- -Secure fencing surrounds, ensuring safety for children and