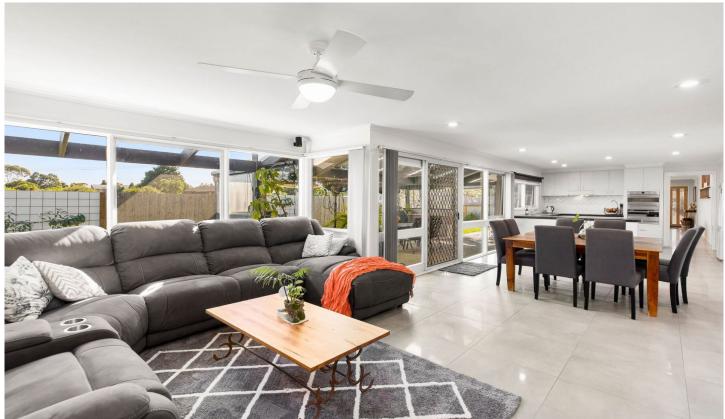

## The Feel:

A fantastic opportunity presents itself to be one of the lucky few to spread out on over 1600sqm (approx.) in a wonderful, fully established 4BR home within walking distance to the town centre. Set on the spacious allotment to take advantage of sunny orientation and utilisation of the surrounding space, a recent renovation has given this property a new lease of life, perfectly set up for the growing family.

## The Facts:

- -Kitchen, meals and living with direct alfresco access
- -Kitchen hosts Smeg dual wall ovens and Asko dishwasher
- -Comfortable 2nd lounge with wood fire and highlight glazing
- -Fantastic enclosable outdoor area with kitchenette and wood fire
- -Stylish master suite with ensuite and well fitted BIR
- -Current home office offers flexibility as a 5th BR if required
- -Privatised minor BR wing, sharing the main bathroom, sep W.C
- -Beautifully established property, set up and ready to enjoy
- -Secure fencing surrounds, ensuring safety for children and