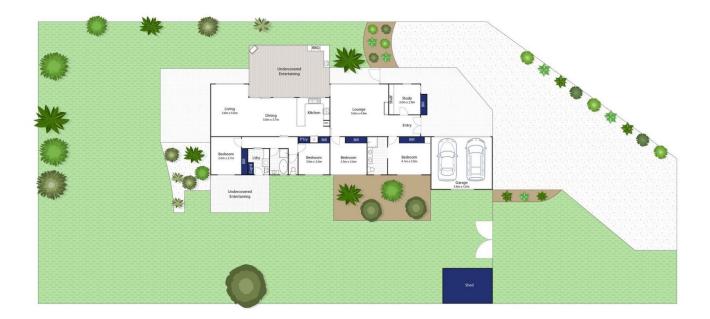

## The Facts:

- -Kitchen, meals and living with direct alfresco access
- -Kitchen hosts Smeg dual wall ovens and Asko dishwasher
- -Comfortable 2nd lounge with wood fire and highlight glazing
- -Fantastic enclosable outdoor area with kitchenette and wood fire
- -Stylish master suite with ensuite and well fitted BIR
- -Current home office offers flexibility as a 5th BR if required
- -Privatised minor BR wing, sharing the main bathroom, sep W.C
- -Beautifully established property, set up and ready to enjoy
- -Secure fencing surrounds, ensuring safety for children and

4 🚐 2 🚍 2 🚍

**Price** : \$ 920,000 **Land Size** : 1663 sqm

View: https://www.bellarineproperty.com.au/64086

54

Lee Martin 03 5297 3888

Whilst bwrm.com.au has made every attempt to ensure the accuracy of the floor plan contained here, measurements are approximate and no responsibility is taken for any error, omission, or mis-statement. This plan is for illustrative purposes only.