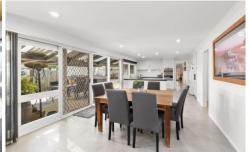

## The Facts:

- -Kitchen, meals and living with direct alfresco access
- -Kitchen hosts Smeg dual wall ovens and Asko dishwasher
- -Comfortable 2nd lounge with wood fire and highlight glazing
- -Fantastic enclosable outdoor area with kitchenette and wood fire
- -Stylish master suite with ensuite and well fitted BIR
- -Current home office offers flexibility as a 5th BR if required
- -Privatised minor BR wing, sharing the main bathroom, sep W.C
- -Beautifully established property, set up and ready to enjoy
- -Secure fencing surrounds, ensuring safety for children and