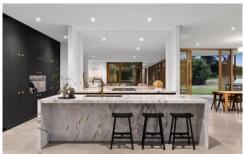

## The Facts:

-Silvertop Ash cladding contrasts with off-form concrete walls, enveloped by a dune-like embankment to the rear -3 metre ceilings complement full height double glazing, wrapping around the north facing courtyard with pool -Concrete floors throughout enjoy the luxury of thermostaically controlled hydronic slab heating underfoot -Handcrafted Messmate joinery by eco-responsible company 'Bombora Custom Furniture' is heavily featured -First class finishes are experienced within the kitchen, featuring New York Marble and V-Zug appliances -Integrated Liebherr fridge/freezer and well fitted walk in butlers pantry with instantaneous hot water -Auhaus Humble and Radius handles in solid Brass