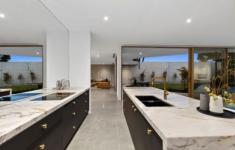

## The Facts:

-Silvertop Ash cladding contrasts with off-form concrete walls, enveloped by a dune-like embankment to the rear -3 metre ceilings complement full height double glazing, wrapping around the north facing courtyard with pool -Concrete floors throughout enjoy the luxury of thermostaically controlled hydronic slab heating underfoot -Handcrafted Messmate joinery by eco-responsible company 'Bombora Custom Furniture' is heavily featured -First class finishes are experienced within the kitchen, featuring New York Marble and V-Zug appliances -Integrated Liebherr fridge/freezer and well fitted walk in butlers pantry with instantaneous hot water -Auhaus Humble and Radius handles in solid Brass