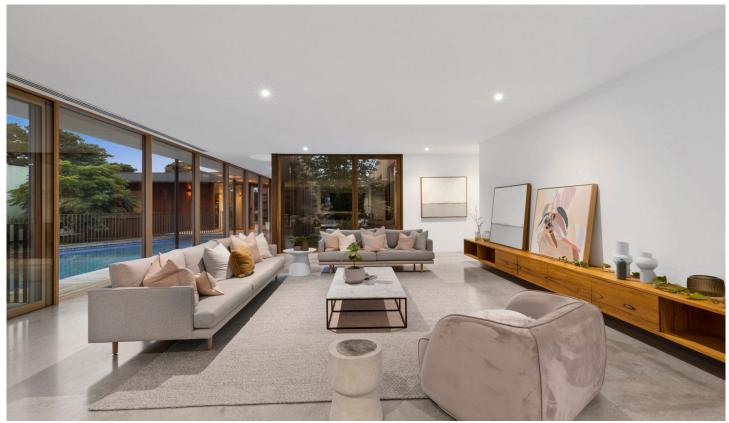

## The Feel:

Merging harmoniously into its natural landscape within the 13th Beach estate, creating an intrigue and excitement synonymous with award winning architecture, this Auhaus designed 4 bedroom home offers unsurpassable quality and creativity across a carefully oriented layout, consolidating garden vistas while drawing on warming northern light.

## The Facts:

-Silvertop Ash cladding contrasts with off-form concrete walls, enveloped by a dune-like embankment to the rear -3 metre ceilings complement full height double glazing, wrapping around the north facing courtyard with pool -Concrete floors throughout enjoy the luxury of thermostaically controlled hydronic slab heating underfoot -Handcrafted Messmate joinery by eco-responsible company 'Bombora Custom Furniture' is heavily featured -First class finishes are experienced within the kitchen, featuring New York Marble and V-Zug appliances -Integrated Liebherr fridge/freezer and well fitted walk in butlers pantry with instantaneous hot water -Auhaus Humble and Radius handles in solid Brass