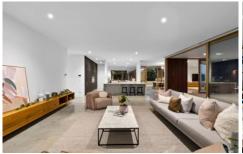

## The Feel:

Merging harmoniously into its natural landscape within the 13th Beach estate, creating an intrigue and excitement synonymous with award winning architecture, this Auhaus designed 4 bedroom home offers unsurpassable quality and creativity across a carefully oriented layout, consolidating garden vistas while drawing on warming northern light.

## The Facts:

-Silvertop Ash cladding contrasts with off-form concrete walls, enveloped by a dune-like embankment to the rear -3 metre ceilings complement full height double glazing, wrapping around the north facing courtyard with pool -Concrete floors throughout enjoy the luxury of thermostaically controlled hydronic slab heating underfoot -Handcrafted Messmate joinery by eco-responsible company 'Bombora Custom Furniture' is heavily featured -First class finishes are experienced within the kitchen, featuring New York Marble and V-Zug appliances -Integrated Liebherr fridge/freezer and well fitted walk in butlers pantry with instantaneous hot water -Auhaus Humble and Radius handles in solid Brass