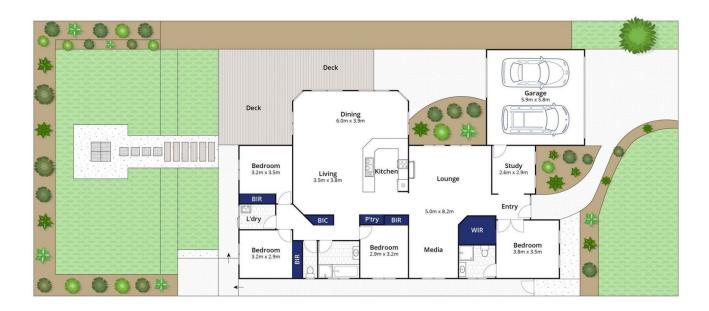

## The Facts:

- -Impressive residence with bay glimpses in one of the Bellarine Peninsula's premier court location
- -Remarkable family home with generous proportions and stylish finishes
- -Floorplan maximises communal space while providing separate sleeping/entertainment zones
- -Immaculate presentation inside and out, with neat well-kept gardens and privacy to deck

4 🛌 2 🖺 2 🗬

Land Size: 754 sqm

View: https://www.bellarineproperty.com.au/63975

01

Lee Martin 03 5297 3888

Whilst bwrm.com.au has made every attempt to ensure the accuracy of the floor plan contained here, measurements are approximate and no responsibility is taken for any error, omission, or mis-statement. This plan is for illustrative purposes only