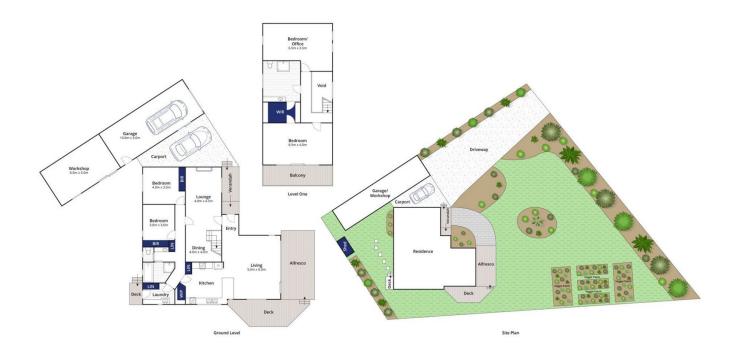

4 🗀 2 🔁 2 🕰

Land Size: 1415 sqm

View: https://www.bellarineproperty.com.au/63929

90

Levi Turner 03 5254 3100

Peta Walter 03 5254 3100

Whilst bwrm.com.au has made every attempt to ensure the accuracy of the floor plan contained here, measurements are approximate and no responsibility is taken for any error, omission, or mis-statement. This plan is for illustrative purposes only

# 1-3 Taits Road, Barwon Heads