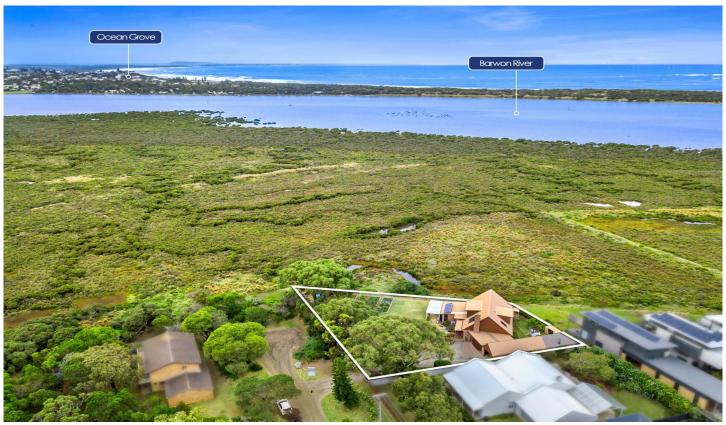

### 1-3 Taits Road Barwon Heads VIC

Auction Saturday 8th May at 11am

#### The Feel:

From the moment you enter through the gates there's a sense of calm and quiet. This private home on over 1400sqm sits at the most easterly point in Barwon Heads, affording expansive views from the Wallington hills through to Ocean Grove and the Barwon Heads Bluff. This home will bring people together for outdoor entertaining on the north facing terrace, rolling into the private gardens, all while perfectly positioned at the end of a quiet court.

### The Facts:

- -Remarkable & unique lifestyle property, enhanced by inspiring views of Barwon River & marshland
- -Calming entry with established trees on the street
- -OP living/dining capitalises on north & east aspects, drawing on sun & views all day long
- -Private north-facing terrace with remote Vergola and remote blinds
- -Protected east facing deck with stunning views for your morning coffee
- -Stand at your kitchen window and gaze over the Barwon