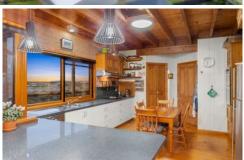

### The Facts:

- -Remarkable & unique lifestyle property, enhanced by inspiring views of Barwon River & marshland
- -Calming entry with established trees on the street
- -OP living/dining capitalises on north & east aspects, drawing on sun & views all day long
- -Private north-facing terrace with remote Vergola and remote blinds
- -Protected east facing deck with stunning views for your morning coffee
- -Stand at your kitchen window and gaze over the Barwon