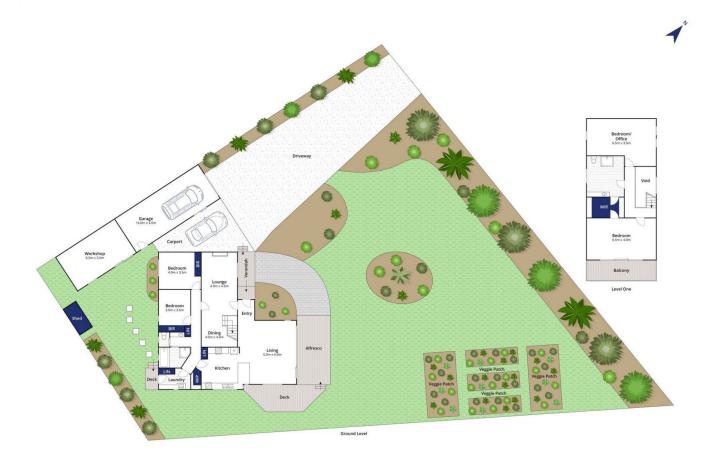

4 🗀 2 🔁 2 🕰

Land Size: 1415 sqm

View: https://www.bellarineproperty.com.au/63929

90

Levi Turner 03 5254 3100

Peta Walter 03 5254 3100

Whilst bwrm.com.au has made every attempt to ensure the accuracy of the floor plan contained here, measurements are approximate and no responsibility is taken for any error, omission, or mis-statement. This plan is for illustrative purposes only

# 1-3 Taits Road, Barwon Heads

Whilst bwrm.com.au has made every attempt to ensure the accuracy of the floor plan contained here, measurements are approximate and no responsibility is taken for any error, omission, or mis-statement. This plan is for illustrative purposes only