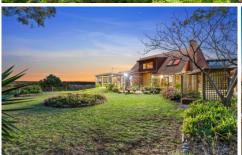

#### The Feel:

From the moment you enter through the gates there's a sense of calm and quiet. This private home on over 1400sqm sits at the most easterly point in Barwon Heads, affording expansive views from the Wallington hills through to Ocean Grove and the Barwon Heads Bluff. This home will bring people together for outdoor entertaining on the north facing terrace, rolling into the private gardens, all while perfectly positioned at the end of a quiet court.

### The Facts:

- -Remarkable & unique lifestyle property, enhanced by inspiring views of Barwon River & marshland
- -Calming entry with established trees on the street
- -OP living/dining capitalises on north & east aspects, drawing on sun & views all day long
- -Private north-facing terrace with remote Vergola and remote blinds
- -Protected east facing deck with stunning views for your morning coffee
- -Stand at your kitchen window and gaze over the Barwon