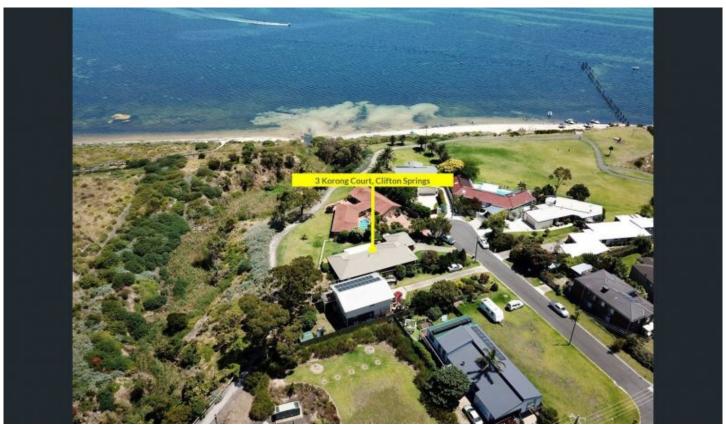

## 3 Korong Court Clifton Springs VIC

This spacious, well kept family home with stunning panoramic views of Corio Bay, You Yangs & the night lights of Geelong, sits on a large block and is mere minutes from the beach. With four bedrooms, two bathrooms & four light filled living/ dining spaces there is room for everyone. A well equip kitchen overlooks the large undercover outdoor area. Other features include built in robes, WIR to master suite & a generous sized double garage. The location of this home is unbeatable, overlooking Griggs Creek & one of the Bellarine Peninsula's best family friendly beaches at your door step. Inspections are subject to change or cancellation with minimal notice. Please note we do not accept 1Form applications.