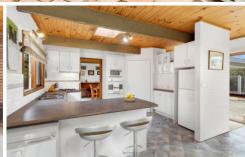

## The Facts:

- -Two separate living zones accommodate a flexible lifestyle
- -Central kitchen, meals and separate lounge for privacy
- -Home opens up to outdoor areas for ease of entertaining
- -Kitchen with modern appliances and ample space to entertain
- -Master suite hosts well fitted WIR and ensuite bathroom
- -Separate wing to the rear accommodates 2 BRs and 2nd living
- -Exposed timber trusses and timber lined ceiling feature throughout
- -Entire home wraps around the paved outdoor entertaining area