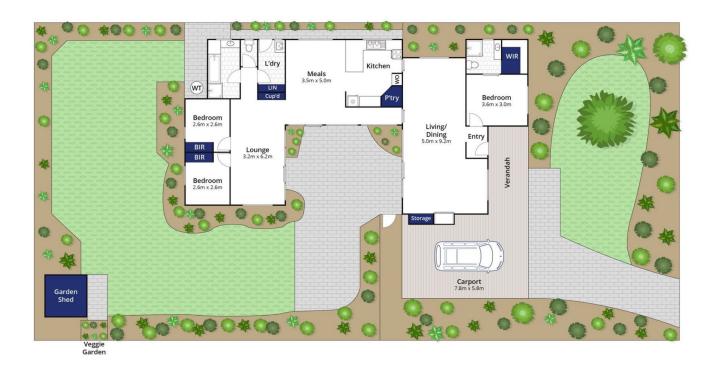

## The Facts:

- -Two separate living zones accommodate a flexible lifestyle
- -Central kitchen, meals and separate lounge for privacy
- -Home opens up to outdoor areas for ease of entertaining
- -Kitchen with modern appliances and ample space to entertain
- -Master suite hosts well fitted WIR and ensuite bathroom
- -Separate wing to the rear accommodates 2 BRs and 2nd living
- -Exposed timber trusses and timber lined ceiling feature throughout
- -Entire home wraps around the paved outdoor entertaining area

3 📭 2 🖺 1 🚘

**Price** : \$ 1,175,000 **Land Size** : 834 sqm

View: https://www.bellarineproperty.com.au/63866

40

Andrew Kibbis 03 5254 3100

Toby Lee 03 5254 3100

Whilst bwrm.com.au has made every attempt to ensure the accuracy of the floor plan contained here, measurements are approximate and no responsibility is taken for any error, omission, or mis-statement. This plan is for illustrative purposes only