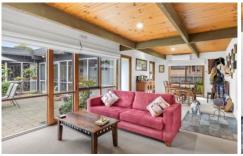

## The Facts:

- -Two separate living zones accommodate a flexible lifestyle
- -Central kitchen, meals and separate lounge for privacy
- -Home opens up to outdoor areas for ease of entertaining
- -Kitchen with modern appliances and ample space to entertain
- -Master suite hosts well fitted WIR and ensuite bathroom
- -Separate wing to the rear accommodates 2 BRs and 2nd living
- -Exposed timber trusses and timber lined ceiling feature throughout
- -Entire home wraps around the paved outdoor entertaining area