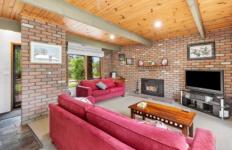

## The Facts:

- -Two separate living zones accommodate a flexible lifestyle
- -Central kitchen, meals and separate lounge for privacy
- -Home opens up to outdoor areas for ease of entertaining
- -Kitchen with modern appliances and ample space to entertain
- -Master suite hosts well fitted WIR and ensuite bathroom
- -Separate wing to the rear accommodates 2 BRs and 2nd living
- -Exposed timber trusses and timber lined ceiling feature throughout
- -Entire home wraps around the paved outdoor entertaining area