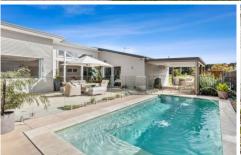

## The Facts

- -Sunny OP kitchen, living and meals with NF orientation
- -Heightened, vaulted ceilings amplify the sense of space
- -Classic beach house interior, timeless and fresh
- -Kitchen hosts high end apps. and huge butlers pantry
- -Stone benchtops and fantastic bi-fold servery window
- -Direct access to the outdoor patio and in-ground pool
- -Wormy Chestnut hardwood floors exude a coastal feel
- -2nd living/theatre room offering flexibility of use
- -Master BR with alfresco access, WIR and ensuite bathroom
- -2nd BR also with WIR and connection to the patio