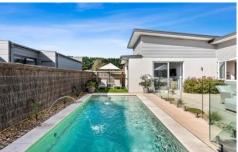

## The Facts

- -Sunny OP kitchen, living and meals with NF orientation
- -Heightened, vaulted ceilings amplify the sense of space
- -Classic beach house interior, timeless and fresh
- -Kitchen hosts high end apps. and huge butlers pantry
- -Stone benchtops and fantastic bi-fold servery window
- -Direct access to the outdoor patio and in-ground pool
- -Wormy Chestnut hardwood floors exude a coastal feel
- -2nd living/theatre room offering flexibility of use
- -Master BR with alfresco access, WIR and ensuite bathroom
- -2nd BR also with WIR and connection to the patio