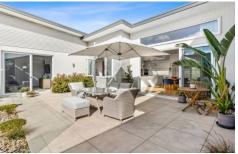

## The Facts

- -Sunny OP kitchen, living and meals with NF orientation
- -Heightened, vaulted ceilings amplify the sense of space
- -Classic beach house interior, timeless and fresh
- -Kitchen hosts high end apps. and huge butlers pantry
- -Stone benchtops and fantastic bi-fold servery window
- -Direct access to the outdoor patio and in-ground pool
- -Wormy Chestnut hardwood floors exude a coastal feel
- -2nd living/theatre room offering flexibility of use
- -Master BR with alfresco access, WIR and ensuite bathroom
- -2nd BR also with WIR and connection to the patio