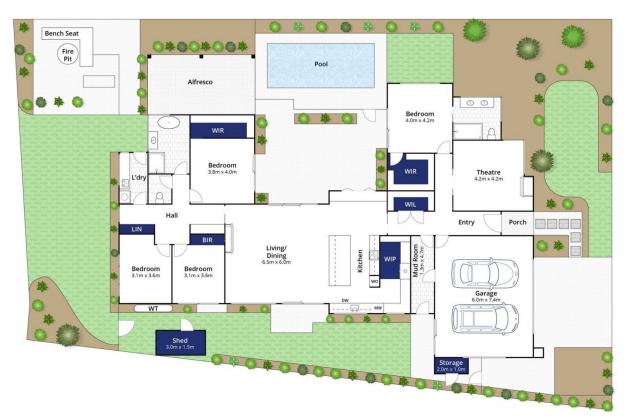

## The Facts

- -Sunny OP kitchen, living and meals with NF orientation
- -Heightened, vaulted ceilings amplify the sense of space
- -Classic beach house interior, timeless and fresh
- -Kitchen hosts high end apps. and huge butlers pantry
- -Stone benchtops and fantastic bi-fold servery window
- -Direct access to the outdoor patio and in-ground pool
- -Wormy Chestnut hardwood floors exude a coastal feel
- -2nd living/theatre room offering flexibility of use
- -Master BR with alfresco access, WIR and ensuite bathroom
- -2nd BR also with WIR and connection to the patio

4 🛌 2 🖺 2 🖨

**Price** : \$ 1,710,000 **Land Size** : \$10 sqm

View: https://www.bellarineproperty.com.au/63856

36

Levi Turner 03 5254 3100

Peta Walter 03 5254 3100

Approx House Area 277m² Approx Land Area 810m² Whilst **bwrm.com.au** has made every attempt to e

Willist bwrm.com.au has made every attempt to ensure the accuracy of the floor plan contained here, measurements are approximate and no responsibility is taken for any error, omission, or mis-statement. This plan is for illustrative purposes only