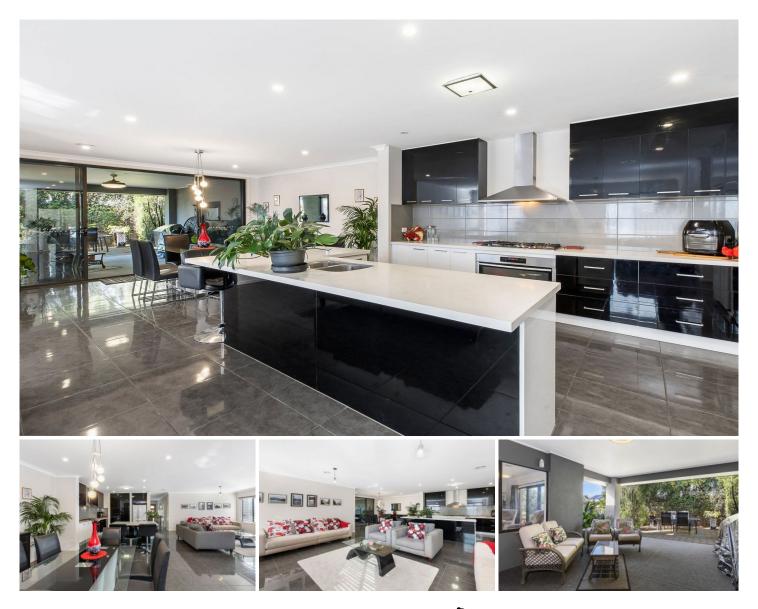

## The Feel:

Offering a spacious 4 bed + study floorplan, this big family home is one to take large scale entertaining in it's stride! At the heart of the home sits the open-plan kitchen, living and dining zone, linking effortlessly to the large alfresco, with the seperate lounge close by- a practical layout for families wanting options for entertaining and quiet time. Plus, with the bonus of 4 bedrooms and a study, this home is superbly equipped for the modern demands of working from home.

## The Facts:

-Large scale open plan kitchen, family and meals area -2nd living area ideal for larger families and entertaining -Glossy kitchen hosts 900mm SS freestanding oven/gas cooktop

& dishwasher

-WIP and huge island bench accommodating meals on the run

-Additional study/3rd living zone offering opportunity for work from home

-Fantastic undercover alfresco area for seasonal enjoyment

4 🛤 2 🚔 2 🚘

| Price     | : \$ 915,000                                 |
|-----------|----------------------------------------------|
| Land Size | : 660 sqm                                    |
| View      | : https://www.bellarineproperty.com.au/63788 |
|           | 43                                           |