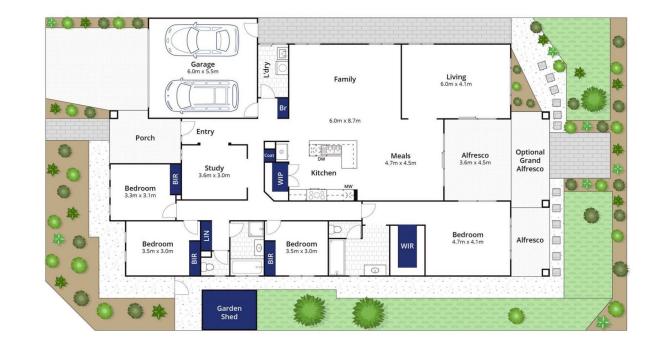

## The Feel:

Offering a spacious 4 bed + study floorplan, this big family home is one to take large scale entertaining in it's stride! At the heart of the home sits the open-plan kitchen, living and dining zone, linking effortlessly to the large alfresco, with the seperate lounge close by- a practical layout for families wanting options for entertaining and quiet time. Plus, with the bonus of 4 bedrooms and a study, this home is superbly equipped for the modern demands of working from home.

Christian Bartley 03 5254 3100

Andrew Kibbis 03 5254 3100

Vhilst bwrm.com.au has made every attempt to ensure the accuracy of the floor plan contained here, measurements are approximate and no responsibility is taken for any error, omission, or mis-statement. This plan is for illustrative purposes only.