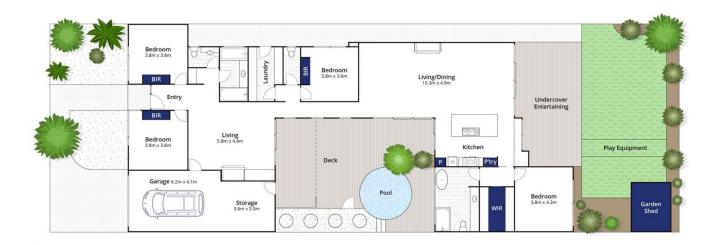

4 连 2 🖺 1 🗬

Land Size: 569 sqm

View: https://www.bellarineproperty.com.au/63698

17

Levi Turner 03 5254 3100

Peta Walter 03 5254 3100

Whilst bwrm.com.au has made every attempt to ensure the accuracy of the floor plan contained here, measurements are approximate and no responsibility is taken for any error, omission, or mis-statement. This plan is for illustrative purposes only

## 14 Punt Road, Barwon Heads

Whilst bwrm.com.au has made every attempt to ensure the accuracy of the floor plan contained here, measurements are approximate and no responsibility is taken for any error, omission, or mis-statement. This plan is for illustrative purposes only