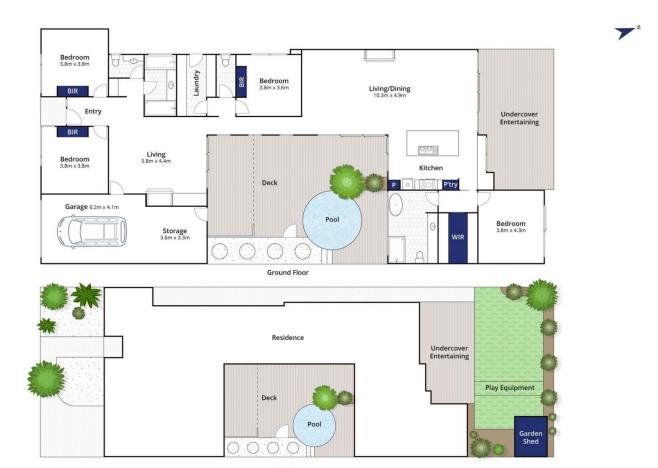

4 连 2 🖺 1 🗬

Land Size: 569 sqm

View: https://www.bellarineproperty.com.au/63698

17

Levi Turner 03 5254 3100

Peta Walter 03 5254 3100

Whilst bwrm.com.au has made every attempt to ensure the accuracy of the floor plan contained here, measurements are approximate and no responsibility is taken for any error, omission, or mis-statement. This plan is for illustrative purposes only

## 14 Punt Road, Barwon Heads

Whilst bwrm.com.au has made every attempt to ensure the accuracy of the floor plan contained here, measurements are approximate and no responsibility is taken for any error, omission, or mis-statement. This plan is for illustrative purposes only