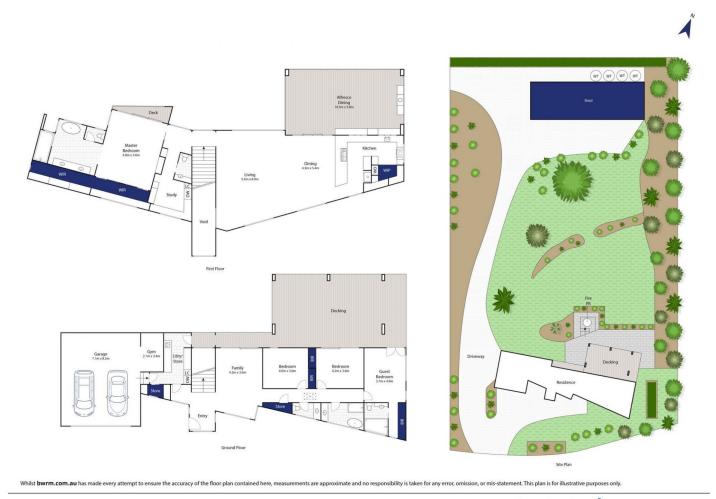

## The Facts:

-4-bedroom, 3-bathroom, dual living home with abundance of space in quiet neighbourhood

-Custom design: Paul Schram (PK Studio), Chris Cowley Builders & Paula Dohrman interior design

-Watch the ships sail past & revel in the kaleidoscopic colours of every sunset

-Elegant entry reveals specialty Spotted Gum floors & high ceilings throughout

i 🍋 3 🚰 10 🚘

Land Size : 1.25 Acres View : https://www.bellarineproperty.com.au/63684 19

Lee Martin 03 5297 3888