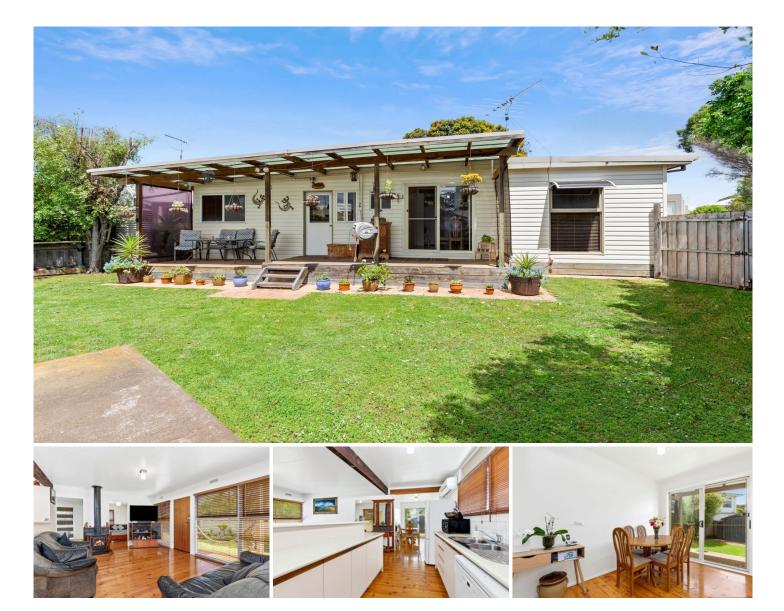

## 126 Hitchcock Avenue Barwon Heads VIC

Centrally located close to the Village Parklands and the shores of the Barwon River, with the shopping precinct & school only minutes away, this home caters well to family life. Offering open plan living with wood fire heating and split system comfort, this home has 3 bedrooms, 1 bathroom and recently upgraded appliances to the kitchen. North and east-facing covered veranda's offer entertaining space, plus a private backyard with secure fencing and a large garage for tinkering and storage. Water tank plumbed to toilets & garden + 3 x 3.m(approx.) garden shed. Inspections are subject to change or cancellation with minimal notice. Please note we do not accept 1Form applications.