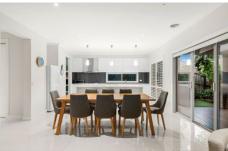

## The Facts:

- -Welcoming undercover timber entry deck and portico
- -OP galley kitchen, meals and living zone to the rear
- -Kitchen offers stone benchtops, 900mm SS apps and WIP
- -Double undermounted sinks and quality Miele dishwasher
- -Additional lounge room with feature timber lined wall
- -Widened hallways and heightened ceilings amplify space
- -Study/office nook with warming timber built in joinery
- -Highlight windows throughout the home invite natural light
- -Ample master suite with step-in robe and ensuite bathroom