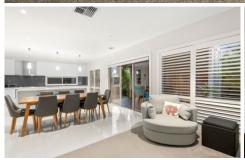

## The Facts:

- -Welcoming undercover timber entry deck and portico
- -OP galley kitchen, meals and living zone to the rear
- -Kitchen offers stone benchtops, 900mm SS apps and WIP
- -Double undermounted sinks and quality Miele dishwasher
- -Additional lounge room with feature timber lined wall
- -Widened hallways and heightened ceilings amplify space
- -Study/office nook with warming timber built in joinery
- -Highlight windows throughout the home invite natural light
- -Ample master suite with step-in robe and ensuite bathroom