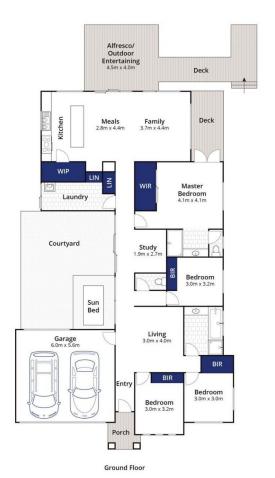

## The Facts:

- -Welcoming undercover timber entry deck and portico
- -OP galley kitchen, meals and living zone to the rear
- -Kitchen offers stone benchtops, 900mm SS apps and WIP
- -Double undermounted sinks and quality Miele dishwasher
- -Additional lounge room with feature timber lined wall
- -Widened hallways and heightened ceilings amplify space
- -Study/office nook with warming timber built in joinery
- -Highlight windows throughout the home invite natural light
- -Ample master suite with step-in robe and ensuite bathroom

4 🗀 2 🔁 2 🕰

**Price** : \$ 720,000 **Land Size** : 512 sqm

View: https://www.bellarineproperty.com.au/63564

18

Lee Martin 03 5297 3888

Whilst bwrm.com.au has made every attempt to ensure the accuracy of the floor plan contained here, measurements are approximate and no responsibility is taken for any error, omission, or mis-statement. This plan is for illustrative purposes only.