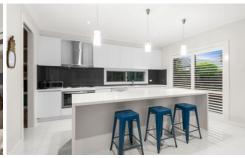

## The Facts:

- -Welcoming undercover timber entry deck and portico
- -OP galley kitchen, meals and living zone to the rear
- -Kitchen offers stone benchtops, 900mm SS apps and WIP
- -Double undermounted sinks and quality Miele dishwasher
- -Additional lounge room with feature timber lined wall
- -Widened hallways and heightened ceilings amplify space
- -Study/office nook with warming timber built in joinery
- -Highlight windows throughout the home invite natural light
- -Ample master suite with step-in robe and ensuite bathroom