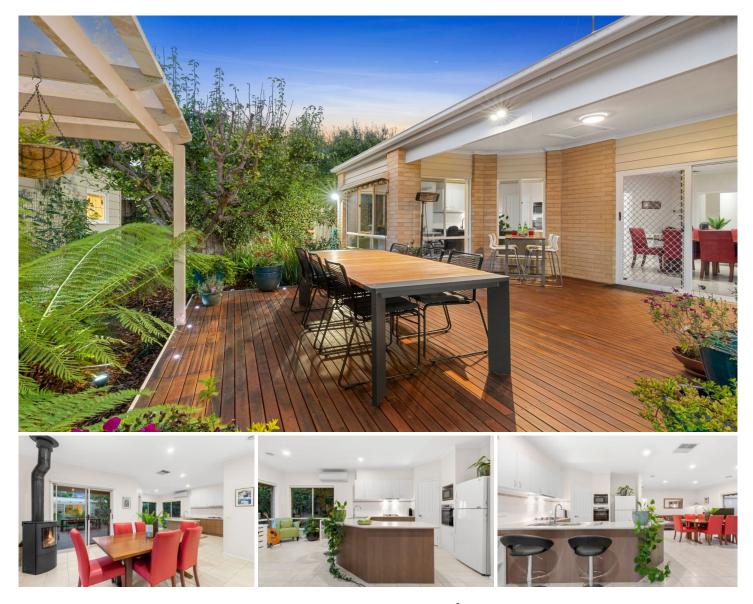

## The Feel:

Situated in a relaxed court location central to all conveniences, this tastefully updated home speaks to easy living for those seeking a low maintenance, high quality lifestyle. Only a 10-minute stroll to the heart of Barwon Heads this feature packed home is literally metres from the Village Park, sporting precinct (skate park, tennis, even barefoot bowls!) and parkland reserve.

Flowing directly from the open plan north facing kitchen and living area lies impressive outdoor and under cover entertaining spaces designed to maximise the sun and shade. Additional independent accommodation, office and or living spaces easily morph and flex to cater for family, friends, BNB revenue, as well as work from home requirements. Attractive landscaping and fully irrigated mature gardens deliver a private sanctuary year-round with a workshop and garden shed for the weekend hobbyist. The home also features a DLUG with extensive storage racking and roof top solar on the premium feed in tariff.

## The Facts:

-Fully renovated & excellent versatility for those looking for

4 🍋 3 🚔 2 🚘

| Price     | : \$ 1,440,000                                     |
|-----------|----------------------------------------------------|
| Land Size | - 585 som                                          |
| View      | : https://www.bellarineproperty.com.au/63543<br>40 |