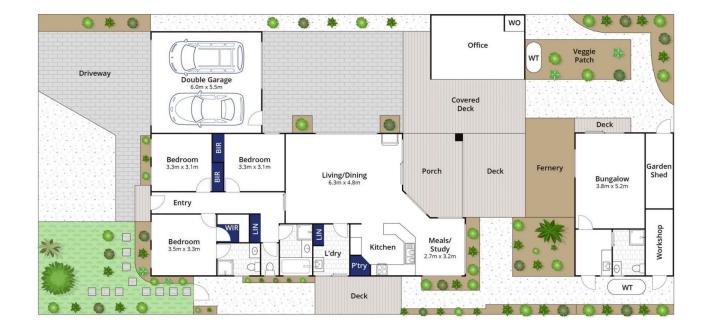

Flowing directly from the open plan north facing kitchen and living area lies impressive outdoor and under cover entertaining spaces designed to maximise the sun and shade. Additional independent accommodation, office and or living spaces easily morph and flex to cater for family, friends, BNB revenue, as well as work from home requirements. Attractive landscaping and fully irrigated mature gardens deliver a private sanctuary year-round with a workshop and garden shed for the weekend hobbyist. The home also features a DLUG with extensive storage racking and roof top solar on the premium feed in tariff.

Levi Turner 03 5254 3100

Peta Walter 03 5254 3100

Vhilst burm.com.au has made every attempt to ensure the accuracy of the floor plan contained here, measurements are approximate and no responsibility is taken for any error, omission, or mis-statement. This plan is for illustrative purposes only.