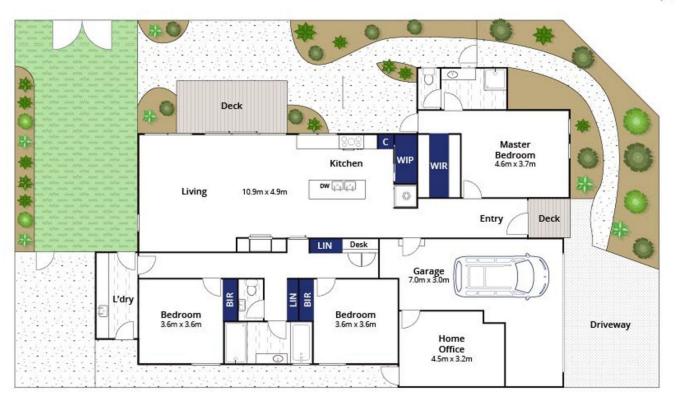

## The Feel:

Set in a quiet residential neighbourhood of the popular Oakdene Estate, this spectacular recently built home is ready to move in and enjoy. With spacious, thoughtfully designed open plan north-facing living, and an energy rating of 6.2 stars, this modern beach house has high ceilings and a landscaped outdoor entertaining area. The home has a great layout with generous bedrooms (all with SSAC), including a privately zoned master bedroom with luxurious ensuite, WIR and direct access outdoors. Situated on a corner allotment grants you the privilege of dual driveways, ideal for extra vehicle, trailer or boat parking.

## The Facts:

- -Single level home in Oakdene Estate oriented to capture north sunshine & oversee outdoor area
- -Family-friendly home features attractive timber-clad façade in quiet local neighbourhood
- -Modern, eco-friendly, environmentally sustainable home by Ecooi with Smart features
- -Practical, stylish kitchen with unhindered line of sight over indoor & outdoor living

3 📭 2 🖺 2 🖨

Price : \$ 830,000 Land Size : 440 sqm

View: https://www.bellarineproperty.com.au/63540

85

Toby Lee 03 5254 3100

Andrew Kibbis 03 5254 3100

Whilst bwwm.com.au has made every attempt to ensure the accuracy of the floor plan contained here, measurements are approximate and no responsibility is taken for any error, omission, or mis-statement. This plan is for illustrative purposes only.