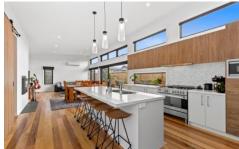

## The Feel:

Set in a quiet residential neighbourhood of the popular Oakdene Estate, this spectacular recently built home is ready to move in and enjoy. With spacious, thoughtfully designed open plan north-facing living, and an energy rating of 6.2 stars, this modern beach house has high ceilings and a landscaped outdoor entertaining area. The home has a great layout with generous bedrooms (all with SSAC), including a privately zoned master bedroom with luxurious ensuite, WIR and direct access outdoors. Situated on a corner allotment grants you the privilege of dual driveways, ideal for extra vehicle, trailer or boat parking.

## The Facts:

- -Single level home in Oakdene Estate oriented to capture north sunshine & oversee outdoor area
- -Family-friendly home features attractive timber-clad façade in quiet local neighbourhood
- -Modern, eco-friendly, environmentally sustainable home by Ecooi with Smart features
- -Practical, stylish kitchen with unhindered line of sight over indoor & outdoor living