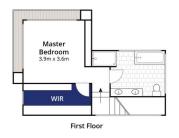

-Very private aspect, fully fenced with rear gate access to Coastal Moonah Forest

-Resort-style master with treetop Moonah views, SSAC, WIR & luxurious hotel quality ensuite

-4 more bedrooms on ground floor, all enjoy greenery aspects

## 5 🛤 3 🚔 3 🚘

Land Size : 585 sqm View : https://www.bellarineproperty.com.au/63521 28

03 5254 3100

Peta Walter 03 5254 3100

Whilst bwrm.com.au has made every attempt to ensure the accuracy of the floor plan contained here, measurements are approximate and no responsibility is taken for any error, omission, or mis-statement. This plan is for illustrative purposes only.