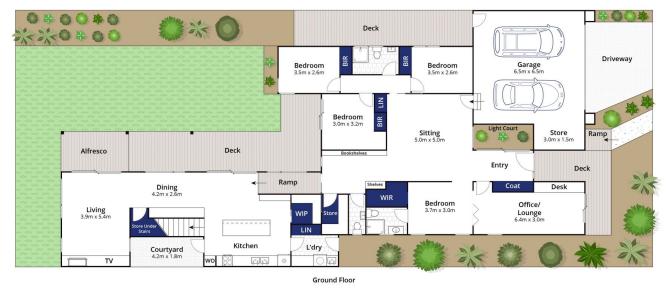

#### The Facts:

-Large 5 bedroom home with 3.5 baths, 2 living rooms plus versatile home office/3rd living on 585m2 (approx)

-Floor to ceiling glass & sliding doors facilitate impressive indoor/outdoor experience

-Very private aspect, fully fenced with rear gate access to Coastal Moonah Forest

-Resort-style master with treetop Moonah views, SSAC, WIR & luxurious hotel quality ensuite

-4 more bedrooms on ground floor, all enjoy greenery aspects

## 5 🛤 3 🚔 3 🚘

Land Size : 585 sqm View : https://www.bellarineproperty.com.au/63521 28

03 5254 3100

Peta Walter 03 5254 3100

Whilst bwrm.com.au has made every attempt to ensure the accuracy of the floor plan contained here, measurements are approximate and no responsibility is taken for any error, omission, or mis-statement. This plan is for illustrative purposes only.