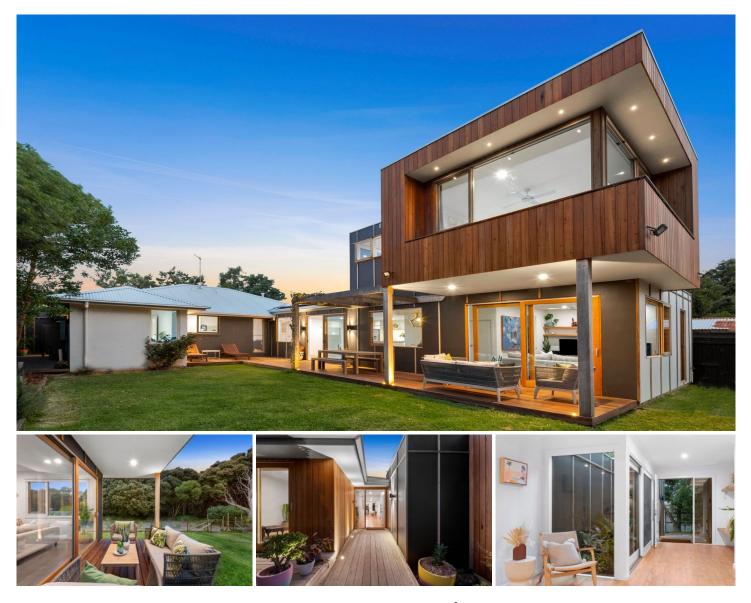

#### The Feel:

With all of the drawcards of a beachside haven, this recently renovated beauty combines original character with modern luxuries that exceed today's lifestyle demands. Every window rewards the beholder with leafy aspects, and the lure of garden gate access to the Moonah Forest is the stuff of fantasy. Set amongst native gardens bordering parkland, this large family home with ramp accessibility boasts the versatility of a spacious kitchen and meals area, 2 living areas, 5 bedrooms (2 with ensuites/WIRs) plus a dedicated home office with private entrance.

#### The Facts:

-Large 5 bedroom home with 3.5 baths, 2 living rooms plus versatile home office/3rd living on 585m2 (approx)

-Floor to ceiling glass & sliding doors facilitate impressive indoor/outdoor experience

-Very private aspect, fully fenced with rear gate access to Coastal Moonah Forest

-Resort-style master with treetop Moonah views, SSAC, WIR & luxurious hotel quality ensuite

-4 more bedrooms on ground floor, all enjoy greenery aspects