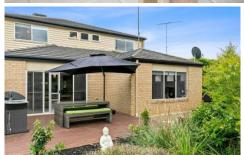

## The Facts:

- -Huge land size offers ample space for pool or shedding with drive-through garage
- -4 airy living zones plus outdoor entertaning zone
- -4 bedrooms + study provide space for everyone
- -Downstairs expansive OP living, kitchen and meals area
- -Access to outdoor deck and fire pit area with built in seating
- -Separate theatre room, incl speakers and wired for sound
- -Entertainers kitchen hosts 900mm f/s oven with gas cooktop
- -Feature stone waterfall benchtops and well fitted WIP
- -Fridge cavity plumbed for automatic water/ice capable fridge