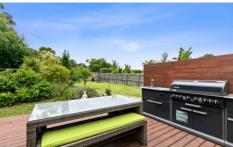

## The Facts:

- -Huge land size offers ample space for pool or shedding with drive-through garage
- -4 airy living zones plus outdoor entertaning zone
- -4 bedrooms + study provide space for everyone
- -Downstairs expansive OP living, kitchen and meals area
- -Access to outdoor deck and fire pit area with built in seating
- -Separate theatre room, incl speakers and wired for sound
- -Entertainers kitchen hosts 900mm f/s oven with gas cooktop
- -Feature stone waterfall benchtops and well fitted WIP
- -Fridge cavity plumbed for automatic water/ice capable fridge