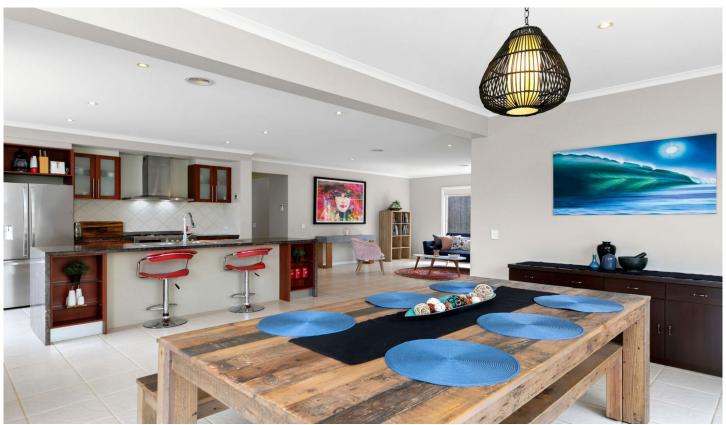

## The Facts:

- -Huge land size offers ample space for pool or shedding with drive-through garage
- -4 airy living zones plus outdoor entertaning zone
- -4 bedrooms + study provide space for everyone
- -Downstairs expansive OP living, kitchen and meals area
- -Access to outdoor deck and fire pit area with built in seating
- -Separate theatre room, incl speakers and wired for sound
- -Entertainers kitchen hosts 900mm f/s oven with gas cooktop
- -Feature stone waterfall benchtops and well fitted WIP
- -Fridge cavity plumbed for automatic water/ice capable fridge