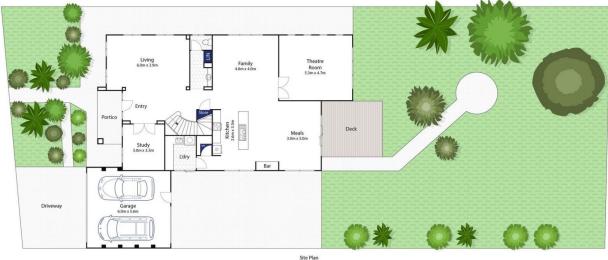

## The Feel:

Offering an impressively spacious 845 sqm (approx) block with room for a pool or shed, along with a generous 4-5 bed, 4 living floorplan, this home is an incredibly rare find! Set in a quiet and established location within walking distance to parks, schools, sporting facilities and shops, this immaculately presented home has been designed to take family life in it's stride. Don't miss this one!

## The Facts:

- -Huge land size offers ample space for pool or shedding with drive-through garage
- -4 airy living zones plus outdoor entertaning zone
- -4 bedrooms + study provide space for everyone
- -Downstairs expansive OP living, kitchen and meals area
- -Access to outdoor deck and fire pit area with built in seating
- -Separate theatre room, incl speakers and wired for sound
- -Entertainers kitchen hosts 900mm f/s oven with gas cooktop
- -Feature stone waterfall benchtops and well fitted WIP
- -Fridge cavity plumbed for automatic water/ice capable fridge