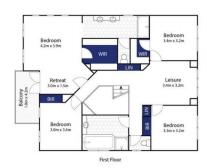

## The Facts:

- -Huge land size offers ample space for pool or shedding with drive-through garage
- -4 airy living zones plus outdoor entertaning zone
- -4 bedrooms + study provide space for everyone
- -Downstairs expansive OP living, kitchen and meals area
- -Access to outdoor deck and fire pit area with built in seating
- -Separate theatre room, incl speakers and wired for sound
- -Entertainers kitchen hosts 900mm f/s oven with gas cooktop
- -Feature stone waterfall benchtops and well fitted WIP
- -Fridge cavity plumbed for automatic water/ice capable fridge

4 📭 2 🖺 2 🚘

**Price** : \$ 1,005,000 **Land Size** : 845 sqm

View: https://www.bellarineproperty.com.au/63329

58

Christian Bartley 03 5254 3100

Dan Halsey 03 5254 3100

Whilst bwrm.com.au has made every attempt to ensure the accuracy of the floor plan contained here, measurements are approximate and no responsibility is taken for any error, omission, or mis-statement. This plan is for illustrative purposes only.