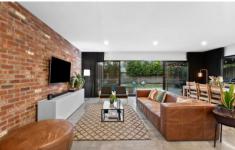

## The Facts:

- -Stunning OP living, kitchen and meals zone downstairs
- -Galley kitchen oversees the living, with Smeg Apps and WIP
- -A contemporary combination of stone and SS benchtops
- -Palatial ceilings amplify space and invite natural light inside
- -2nd living with bespoke joinery accommodating work-from-home
- -Vast master suite with wall to wall robes and ensuite