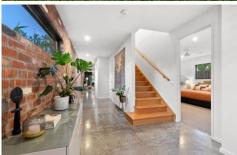

## The Facts:

- -Stunning OP living, kitchen and meals zone downstairs
- -Galley kitchen oversees the living, with Smeg Apps and WIP
- -A contemporary combination of stone and SS benchtops
- -Palatial ceilings amplify space and invite natural light inside
- -2nd living with bespoke joinery accommodating work-from-home
- -Vast master suite with wall to wall robes and ensuite