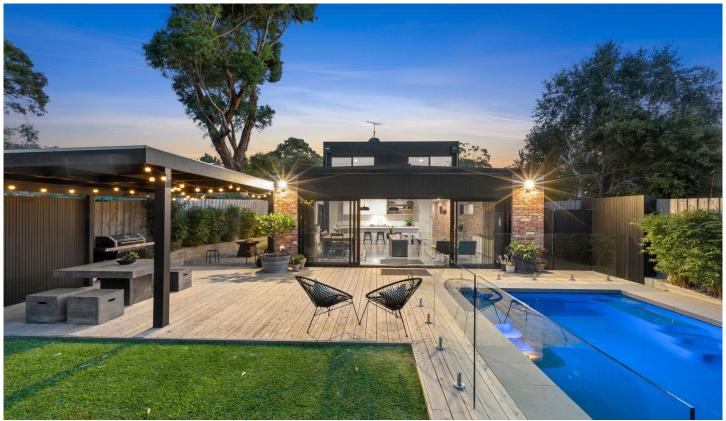

## The Feel:

This is the one you've been waiting for - a quintessential beach house in an exclusive Barwon Heads enclave, flawlessly designed and custom built across two generous, and family focused levels. Old Geelong brickwork features alongside polished concrete floors and a striking monochrome palette, with wall to wall glazing drawing your eye to the sun infused, northerly orientated backyard; a true outdoor sanctuary completed by an undercover alfresco area and sparkling in-ground swimming pool. Riverend properties of this calibre are highly sought and so rarely found.