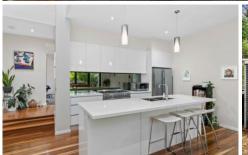

## The Facts:

Central and brightly lit OP kitchen, meals and living area Heightened ceilings, vaulted to the living with highlight glazing

Kitchen hosts 900mm Smeg oven/gas cooktop and Smeg DW

Stone benchtops and soft closing drawers highlight quality 2nd living space offering flexibility of use as a study/home office