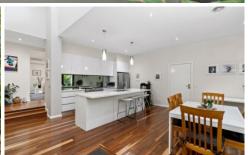

## The Facts:

Central and brightly lit OP kitchen, meals and living area Heightened ceilings, vaulted to the living with highlight glazing

Kitchen hosts 900mm Smeg oven/gas cooktop and Smeg DW

Stone benchtops and soft closing drawers highlight quality 2nd living space offering flexibility of use as a study/home office

Commodious master suite with ensuite bathroom and WIR 2 further BRs, separately located, share the main bathroom Striking timber windows frame beautiful garden outlooks Hardwood timber floors contrast against the light interior palette