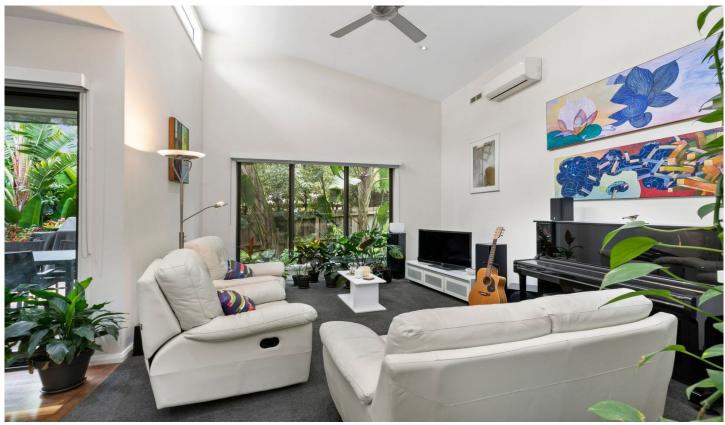

## The Feel:

Tucked into the rear amongst established gums and lush garden surrounds, this 3 bedroom townhouse is the perfect peaceful retreat in a highly desirable old Ocean Grove location. Designed to maximise space and privacy across 3 split levels, with a superb, enclosable outdoor alfresco deck enveloped in thriving greenery, ensuring relaxation all year round.

## The Facts:

Central and brightly lit OP kitchen, meals and living area Heightened ceilings, vaulted to the living with highlight glazing

Kitchen hosts 900mm Smeg oven/gas cooktop and Smeg DW

Stone benchtops and soft closing drawers highlight quality 2nd living space offering flexibility of use as a study/home office