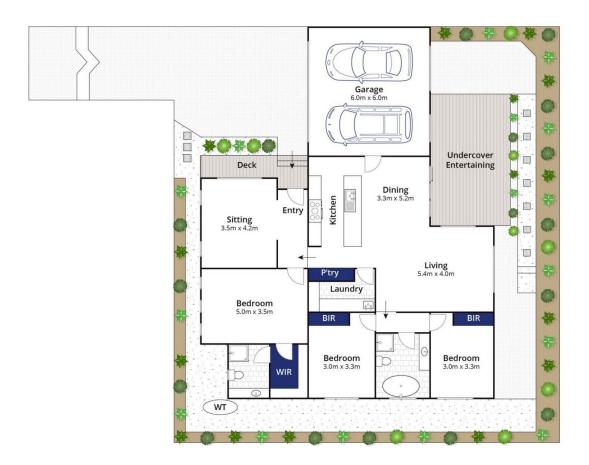

## The Facts:

Central and brightly lit OP kitchen, meals and living area Heightened ceilings, vaulted to the living with highlight glazing

Kitchen hosts 900mm Smeg oven/gas cooktop and Smeg DW

Stone benchtops and soft closing drawers highlight quality 2nd living space offering flexibility of use as a study/home office

Commodious master suite with ensuite bathroom and WIR 2 further BRs, separately located, share the main bathroom Striking timber windows frame beautiful garden outlooks Hardwood timber floors contrast against the light interior palette

3 📭 2 🖺 2 🚘

**Price** : \$ 990,000 **Land Size** : 438 sqm

View: https://www.bellarineproperty.com.au/63271

18

Christian Bartley 03 5254 3100

Andrew Kibbis 03 5254 3100

Whilst bwrm.com.au has made every attempt to ensure the accuracy of the floor plan contained here, measurements are approximate and no responsibility is taken for any error, omission, or mis-statement. This plan is for illustrative purposes only